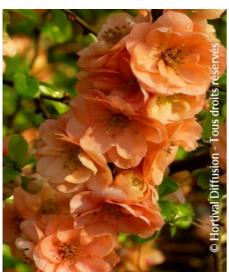

## **CHAENOMELES x superba 'CAMEO'**

Flowering Quince 'Cameo', Japanese quince 'Cameo', Chaenomeles japonica 'Cameo'

'Ornamental quince'. Deciduous shrub, double flower peach pink. Large decorative fruit.

Growth: Medium
Fragrance: No

**Exposure:** Full sun

Evergreen/Deciduous:
Deciduous

Shape: bushy

Colour of leaves: GreenColour of flowers: PinkSoil type: Cool to dry

**Uses:** Border, Tub/container,

Hedge