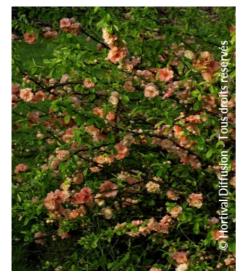

## **CHAENOMELES x superba 'CAMEO'**

Flowering Quince 'Cameo', Japanese quince 'Cameo', Chaenomeles japonica 'Cameo'

'Ornamental quince'. Deciduous shrub, double flower peach pink. Large decorative fruit.

Growth: Medium
Fragrance: No

**Exposure:** Full sun

Evergreen/Deciduous:
Deciduous

Shape: bushy

Colour of leaves: GreenColour of flowers: PinkSoil type: Cool to dry

**Uses:** Border, Tub/container,

Hedge