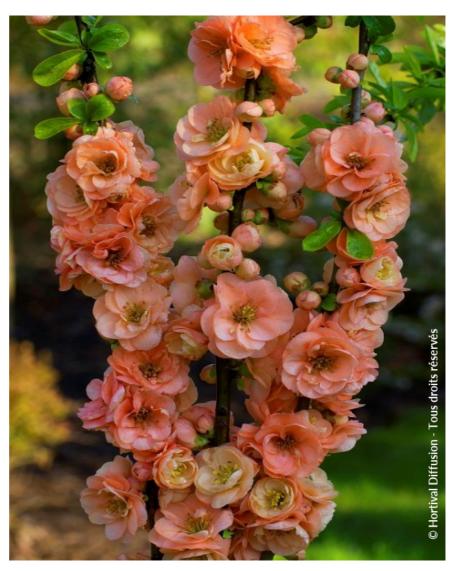

## **CHAENOMELES x superba 'CAMEO'**

Flowering Quince 'Cameo', Japanese quince 'Cameo', Chaenomeles japonica 'Cameo'

'Ornamental quince'. Deciduous shrub, double flower peach pink. Large decorative fruit.

Growth: Medium
Fragrance: No

**Exposure:** Full sun

Evergreen/Deciduous:
Deciduous

Shape: bushy

Colour of leaves: GreenColour of flowers: PinkSoil type: Cool to dry

**Uses:** Border, Tub/container,

Hedge