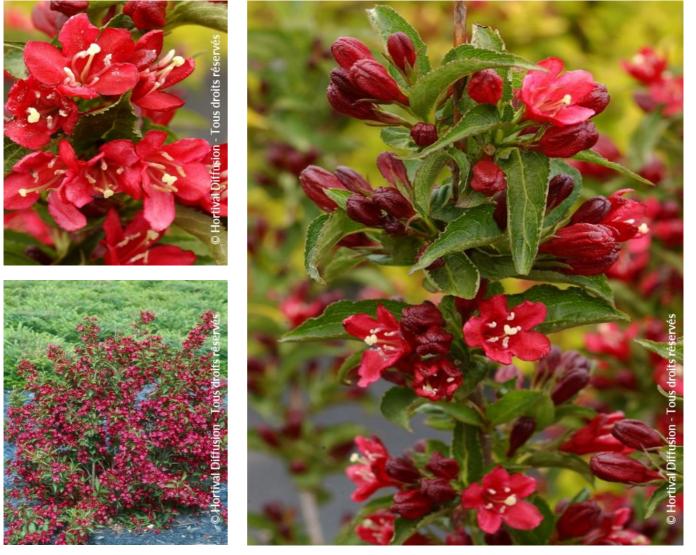

## WEIGELA NAIN ROUGE (R) 'Courtanin' cov

Weigela 'Nain Rouge', Weigela 'Courtanin', Nain Rouge weigela

Hardy deciduous compact shrub. Green leaves, red flowers.

- Maintenance advice: After flowering, lightly trim to harmonize
  shape, if necessary. Cut short some of the larger branches to encourage more floriferous younger shoots.
- Botanical/Horticultural origin: Horticultural origin : breeder Agri Obtention (FR)
- **Use group:** Shrubs
- 1,5 m Height at 10 years: 1,5 m
- ↔ Width at 10 years: 1,5 m
- Growth: Medium
- 🍸 Fragrance: No