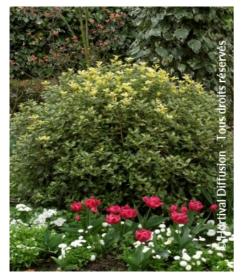

## **OSMANTHUS** heterophyllus 'TRICOLOR' = 'GOSHIKI'

holly olive 'Goshiki'

Evergreen compact variegated shrub - holly like leaves. Spectacular bronze young growth.

**Maintenance advice:** At the end of winter, trim to maintain compact, if wanted.

Botanical/Horticultural origin: Horticultural origin: bred in Japan before 1959

♦ Use group: Shrubs

Growth: Slow
Fragrance:

Exposure: Sun - Half shade

Evergreen/Deciduous:

Evergreen

Shape: rounded, ball, globe

Colour of leaves:

Variegated green yellow

**Colour of flowers:** 

Soil type: Cool to dry

**Uses:** Tub/container, Border, Topiary

Calendar: J F M A M J J A S O N D