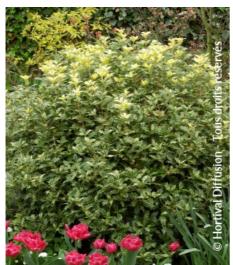

## **OSMANTHUS** heterophyllus 'TRICOLOR' = 'GOSHIKI'

holly olive 'Goshiki'

Evergreen compact variegated shrub - holly like leaves. Spectacular bronze young growth.

**Maintenance advice:** At the end of winter, trim to maintain compact, if wanted.

Botanical/Horticultural origin: Horticultural origin: bred in Japan before 1959

♦ Use group: Shrubs

Growth: Slow
Fragrance:

Exposure: Sun - Half shade

Evergreen/Deciduous:

Evergreen

Shape: rounded, ball, globe

Colour of leaves:

Variegated green yellow

**Colour of flowers:** 

Soil type: Cool to dry

**Uses:** Tub/container, Border, Topiary

Calendar: J F M A M J J A S O N D