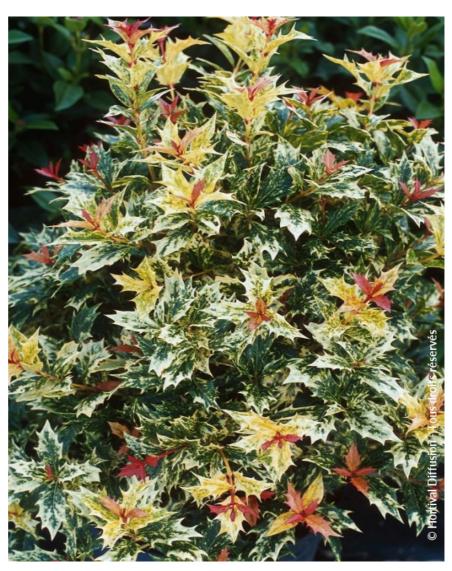

## **OSMANTHUS** heterophyllus 'TRICOLOR' = 'GOSHIKI'

holly olive 'Goshiki'

Evergreen compact variegated shrub - holly like leaves. Spectacular bronze young growth.

**Maintenance advice:** At the end of winter, trim to maintain compact, if wanted.

Botanical/Horticultural origin: Horticultural origin: bred in Japan before 1959

♦ Use group: Shrubs

Growth: Slow
Fragrance:

Exposure: Sun - Half shade

Evergreen/Deciduous:

Evergreen

Shape: rounded, ball, globe

Colour of leaves:

Variegated green yellow

**Colour of flowers:** 

Soil type: Cool to dry

**Uses:** Tub/container, Border, Topiary

Calendar: J F M A M J J A S O N D