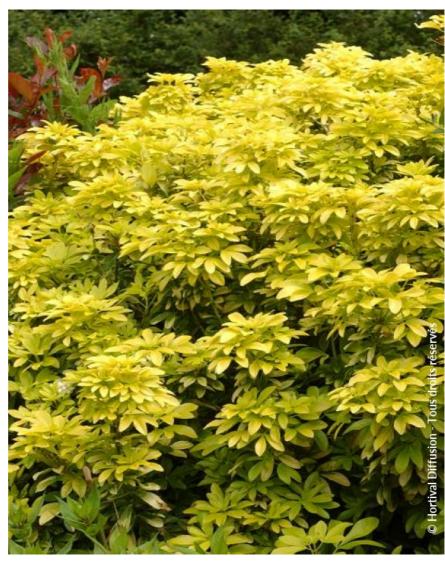

## CHOISYA ternata SUNDANCE (R) 'Lich'

**Mexican orange [Sundance]** 

'Mexican orange blossom'. Evergreen aromatic flowering shrub. Bright yellow leaves, white summer flower.

**Maintenance advice:** Moderately trim, without reaching any dry wood, if necessary.

Evergreen

Shape: rounded, ball, globe

Colour of leaves: Yellow,

gold

Colour of flowers: WhiteSoil type: Cool to dry

**Uses:** Border, Tub/container,

Publisher: Briant

Calendar: J F M A M J J A S O N D