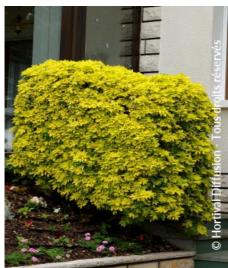

## CHOISYA ternata SUNDANCE (R) 'Lich'

**Mexican orange [Sundance]** 

'Mexican orange blossom'. Evergreen aromatic flowering shrub. Bright yellow leaves, white summer flower.

**Maintenance advice:** Moderately trim, without reaching any dry wood, if necessary.

Evergreen

Shape: rounded, ball, globe

Colour of leaves: Yellow,

gold

Colour of flowers: WhiteSoil type: Cool to dry

**Uses:** Border, Tub/container,

Publisher: Briant

Calendar: J F M A M J J A S O N D