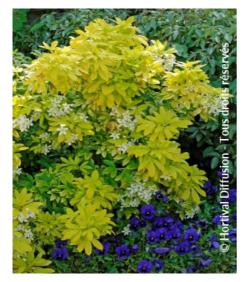

## CHOISYA ternata SUNDANCE (R) 'Lich'

**Mexican orange [Sundance]** 

'Mexican orange blossom'. Evergreen aromatic flowering shrub. Bright yellow leaves, white summer flower.

**Maintenance advice:** Moderately trim, without reaching any dry wood, if necessary.

Evergreen

Shape: rounded, ball, globe

Colour of leaves: Yellow,

gold

Colour of flowers: WhiteSoil type: Cool to dry

**Uses:** Border, Tub/container,

Publisher: Briant

Calendar: J F M A M J J A S O N D