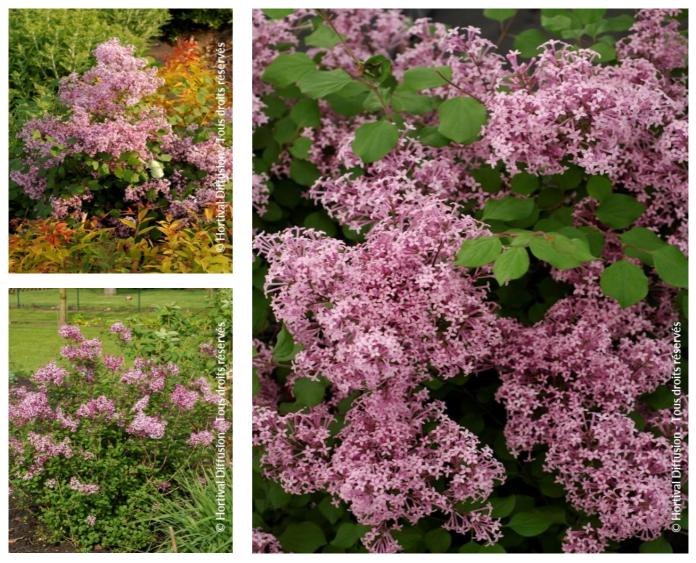

## **SYRINGA RED PIXIE**

lilac 'Red Pixie'

'Lilac'. Deciduous hardy compact small leaved shrub. Scented flowers red in bud opening pink.

Maintenance advice: After flowering, lightly trim shoots to Exposure: Sun - Half shade maintain its shape, if necessary. Water abundantly and 0 **Evergreen/Deciduous:** regularly the first year. Deciduous Botanical/Horticultural origin: Horticultural origin : breeder **Shape:** bushy  $\bigcirc$ Max Peterson, Nebraska (US) around 1987 Colour of leaves: Green Use group: Shrubs 0 Colour of flowers: Purplish Height at 10 years: 3 m red Width at 10 years: 2 m Soil type: Cool to dry Growth: Medium **Uses:** Free standing specimen, Border, Rockery Fragrance: Yes 7