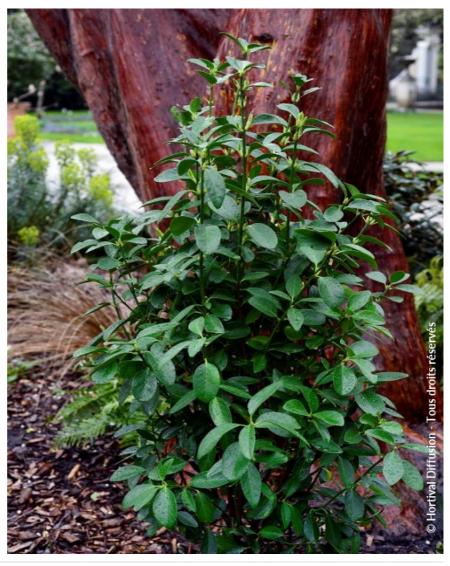

## **EUONYMUS japonicus GREEN MILLENIUM** (R) 'Minmil' cov

spindle 'Green Millenium'

**Maintenance advice:** At the end of winter, trim to the desired dimensions to maintain compact, if necessary.

Botanical/Horticultural origin: Horticultural origin: breeder Pépinières Minier (FR) 2009

Use group: Shrubs

Height at 10 years: 1,5 m
Width at 10 years: 1 m

Growth: MediumFragrance: No

**Exposure:** Sun - Half shade

Evergreen/Deciduous:

Evergreen

Shape: rounded, ball, globe

Colour of leaves: Green

Colour of flowers: Absent

Soil type: Cool to dry

**Uses:** Tub/container, Hedge, Border

Dorde

Publisher: Hortival diffusion

Calendar: J F M A M J J A S O N D