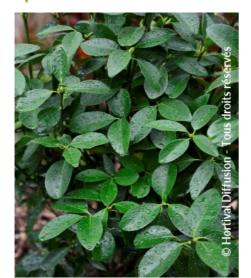

## **EUONYMUS japonicus GREEN MILLENIUM** (R) 'Minmil' cov

spindle 'Green Millenium'

**Maintenance advice:** At the end of winter, trim to the desired dimensions to maintain compact, if necessary.

Botanical/Horticultural origin: Horticultural origin: breeder Pépinières Minier (FR) 2009

Use group: Shrubs

Height at 10 years: 1,5 m
Width at 10 years: 1 m

Growth: MediumFragrance: No

**Exposure:** Sun - Half shade

Evergreen/Deciduous:

Evergreen

Shape: rounded, ball, globe

Colour of leaves: Green

Colour of flowers: Absent

Soil type: Cool to dry

**Uses:** Tub/container, Hedge, Border

Dorde

Publisher: Hortival diffusion

Calendar: J F M A M J J A S O N D