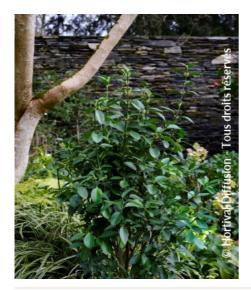

## **EUONYMUS japonicus GREEN MILLENIUM** (R) 'Minmil' cov

spindle 'Green Millenium'

**Maintenance advice:** At the end of winter, trim to the desired dimensions to maintain compact, if necessary.

Botanical/Horticultural origin: Horticultural origin: breeder Pépinières Minier (FR) 2009

Use group: Shrubs

Height at 10 years: 1,5 m
Width at 10 years: 1 m

Growth: MediumFragrance: No

**Exposure:** Sun - Half shade

Evergreen/Deciduous:

Evergreen

Shape: rounded, ball, globe

Colour of leaves: Green

Colour of flowers: Absent

Soil type: Cool to dry

**Uses:** Tub/container, Hedge, Border

Dorde

Publisher: Hortival diffusion

Calendar: J F M A M J J A S O N D