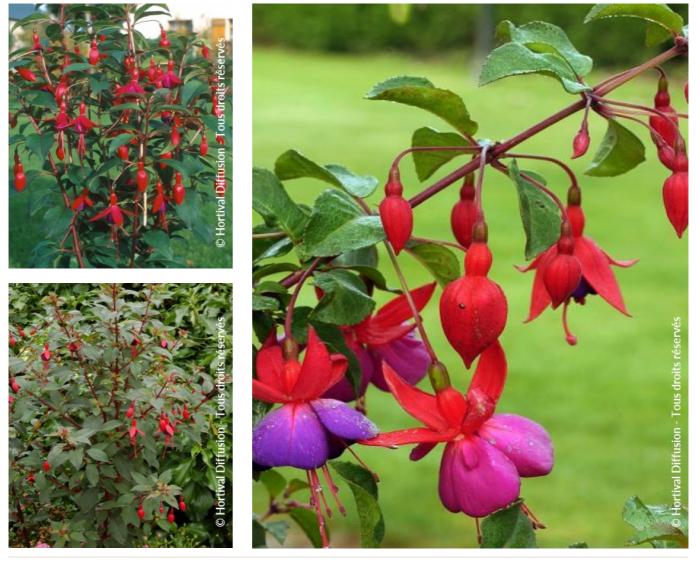

## FUCHSIA 'CONTRASTE'

Fuchsia 'Contraste', Lady's eardrops 'Contraste'

**Maintenance advice:** Prune at the end of winter. In a warm climate, reduce young branches by half and cut down any old wood. In a colder climate, just shorten branches nearer the

ground.

0

🍸 Fragrance: No

- Exposure: Sun Half shade
- Evergreen/Deciduous: Deciduous
- Shape: bushy
- **Golour of leaves:** Green
- Colour of flowers: Red/violet
- Soil type: Cool
- **Uses:** Tub/container, Border, Free standing specimen