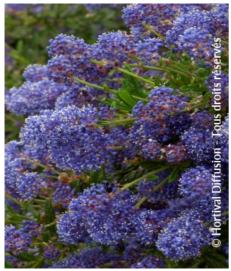

## **CEANOTHUS 'BLUE DIAMOND' cov**

Californian lilac 'Blue Diamond', California lilac 'Blue Diamond'

Evergreen compact shrub, dark leaves with dark blue flowers.

**Maintenance advice:** After flowering, lightly prune the end of branches to harmonize shape, if necessary.

Evergreen/Deciduous:

Evergreen

Shape: bushy

Colour of leaves: Green

Colour of flowers: Blue

violet

soil type: Dry

**Uses:** Border, Tub/container, Free standing specimen