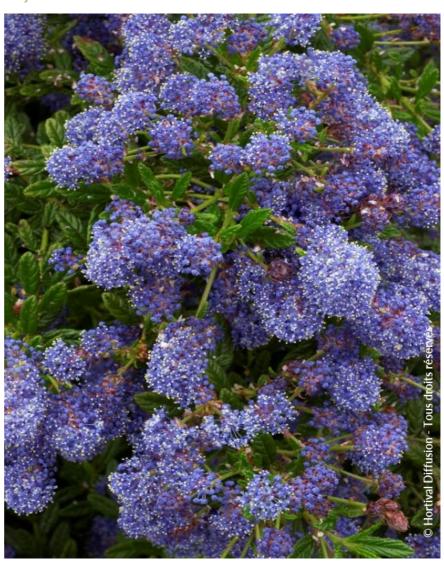

## **CEANOTHUS 'BLUE DIAMOND' cov**

Californian lilac 'Blue Diamond', California lilac 'Blue Diamond'

Evergreen compact shrub, dark leaves with dark blue flowers.

**Maintenance advice:** After flowering, lightly prune the end of branches to harmonize shape, if necessary.

Evergreen/Deciduous:

Evergreen

Shape: bushy

Colour of leaves: Green

Colour of flowers: Blue

violet

soil type: Dry

**Uses:** Border, Tub/container, Free standing specimen