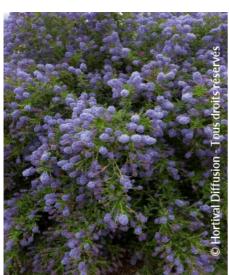

## **CEANOTHUS 'BLUE DIAMOND' cov**

Californian lilac 'Blue Diamond', California lilac 'Blue Diamond'

Evergreen compact shrub, dark leaves with dark blue flowers.

**Maintenance advice:** After flowering, lightly prune the end of branches to harmonize shape, if necessary.

Evergreen/Deciduous:

Evergreen

Shape: bushy

Colour of leaves: Green

Colour of flowers: Blue

violet

soil type: Dry

**Uses:** Border, Tub/container, Free standing specimen