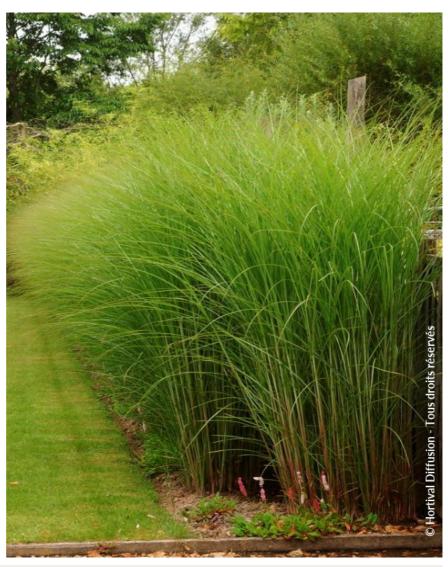

## **MISCANTHUS sinensis 'GRACILLIMUS'**

eulalia 'Gracillimus', Maiden Grass

Maintenance advice: Cut down to the base, the dried grass stalks, at the end of winter. Water abundantly and regularly for the first 2 years.

Exposure: Full sun

Evergreen/Deciduous:
Deciduous

Shape: bush, spreading

Colour of leaves:
Variegated green white

Colour of flowers: Pink/red

Soil type: Indifferent
Uses: Free standing

specimen, Border, Tub/container