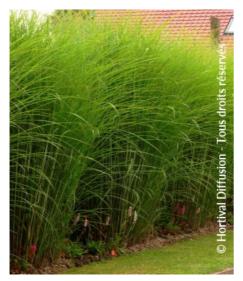

## **MISCANTHUS sinensis 'GRACILLIMUS'**

eulalia 'Gracillimus', Maiden Grass

Maintenance advice: Cut down to the base, the dried grass stalks, at the end of winter. Water abundantly and regularly for the first 2 years.

Exposure: Full sun

Evergreen/Deciduous:
Deciduous

Shape: bush, spreading

Colour of leaves:
Variegated green white

Colour of flowers: Pink/red

Soil type: Indifferent
Uses: Free standing

specimen, Border, Tub/container