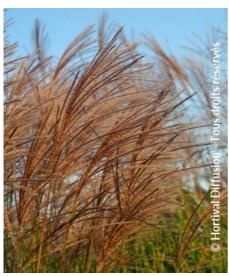

Exposure: Full sun

Evergreen/Deciduous:
Deciduous

Shape: bush, spreading

Colour of leaves:
Variegated green white

Colour of flowers: Pink/red

Soil type: Indifferent
Uses: Free standing

specimen, Border, Tub/container