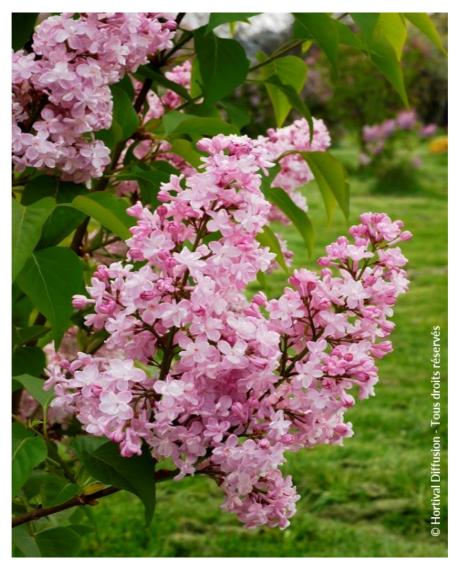

## **SYRINGA vulgaris 'ZHEMCHUZHINA'**

## **Common Lilac Zhemchuzhina**

'Lilac'. Deciduous hardy scented flowering shrub. Single pink flower.

**Maintenance advice:** After flowering, cutt off the wilted flowers. Water abundantly and regularly for the first year.

Deciduous

Shape: bushy

Colour of leaves: GreenColour of flowers: Purplish

pink

Soil type: Cool to dry Uses: Free standing

specimen, Border, Country hedge

Calendar: J F M A M J J A S O N D