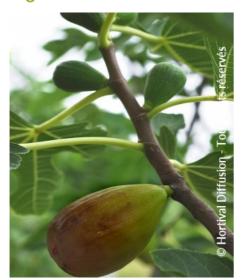

## FICUS carica 'GOUTTE D'OR'

Fig tree 'Goutte d'or'

Fig. Vigorous early fruiting - Flesh yellow.

Maintenance advice: At the end of winter, lighten the plant by removing branches near the center. Cut down any eventual new shoots growing at the base.