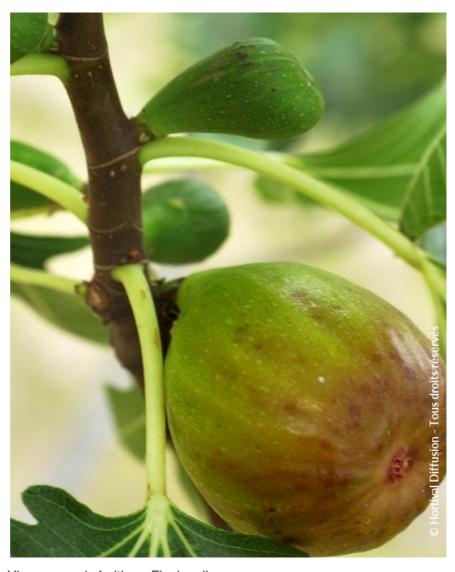

## FICUS carica 'GOUTTE D'OR'

Fig tree 'Goutte d'or'

Fig. Vigorous early fruiting - Flesh yellow.

Maintenance advice: At the end of winter, lighten the plant by removing branches near the center. Cut down any eventual new shoots growing at the base.