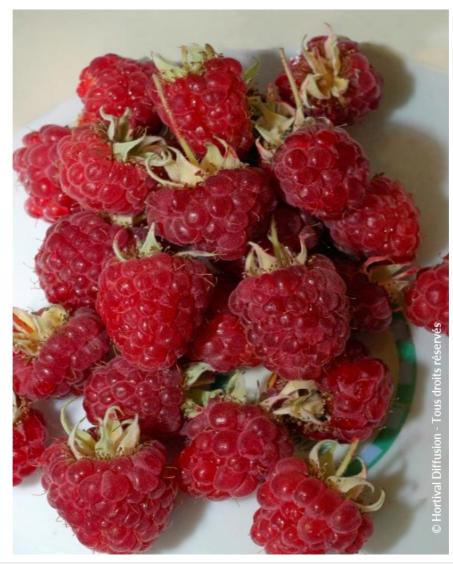

## **RUBUS idaeus 'MALLING PROMISE'**

raspberry 'Malling Promise'

**Maintenance advice:** At the end of winter, cut down the branches to about 60cm from the ground. Keep 7-10 young

- branches planted 1 metre apart and remove all the dry branches.
- Botanical/Horticultural origin: Horticultural origin : breeder Grubb (NL) 1937
- **Use group:** Shrubs
- **Height at 10 years:** 1,5 m
- ↔ Width at 10 years: 1,5 m
- // Growth: Fast
- 🍸 Fragrance: No