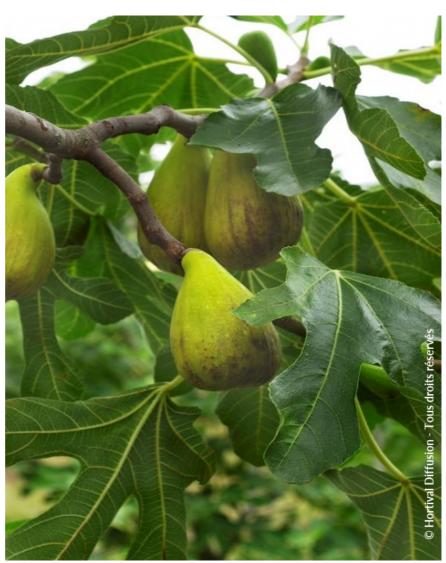

## FICUS carica 'DALMATIE'

Fig Dalmatie, Fig 'Precoce de Dalmatie', Ficus carica 'Précoce de Dalmatie', Ficus carica 'Dalmatie'

Fig. Vigorous early fruiting - Flesh yellow.

Maintenance advice: At the end of winter, lighten the plant by removing branches near the center. Cut down any eventual new shoots growing at the base.