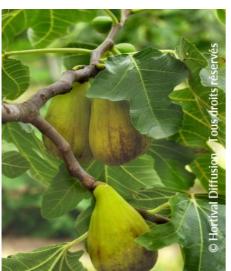

## FICUS carica 'DALMATIE'

Fig Dalmatie, Fig 'Precoce de Dalmatie', Ficus carica 'Précoce de Dalmatie', Ficus carica 'Dalmatie'

Fig. Vigorous early fruiting - Flesh yellow.

Maintenance advice: At the end of winter, lighten the plant by removing branches near the center. Cut down any eventual new shoots growing at the base.