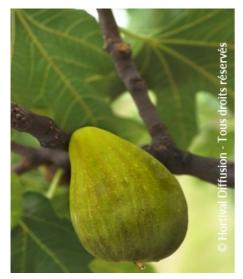

## FICUS carica 'DALMATIE'

Fig Dalmatie, Fig 'Precoce de Dalmatie', Ficus carica 'Précoce de Dalmatie', Ficus carica 'Dalmatie'

Fig. Vigorous early fruiting - Flesh yellow.

Maintenance advice: At the end of winter, lighten the plant by removing branches near the center. Cut down any eventual new shoots growing at the base.