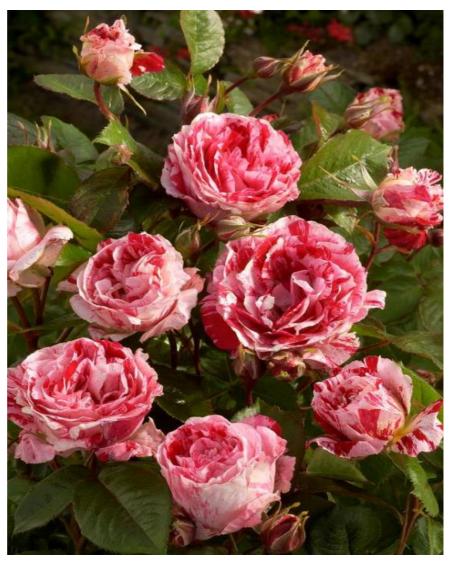

## ROSIER SCENTIMENTAL (R) 'Wekplapep' cov

Rose (floribunda) 'Scentimental'®, rose [Scentimental] ®

Maintenance advice: In summer, cut off the wilted flowers to encourage repeat flowering. At the end of winter, cut down to 15-20cm from the ground and any dead branches. Water abundantly and regularly for the first year.

**Shape:** bushy

Colour of leaves: Green

Colour of flowers: White/red

Soil type: Cool to dry

Uses: Border, Free standing

specimen,

Publisher: Primavera

Calendar: