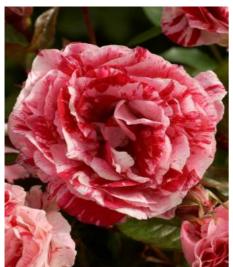

## ROSIER SCENTIMENTAL (R) 'Wekplapep' cov

Rose (floribunda) 'Scentimental'®, rose [Scentimental] ®

Maintenance advice: In summer, cut off the wilted flowers to encourage repeat flowering. At the end of winter, cut down to 15-20cm from the ground and any dead branches. Water abundantly and regularly for the first year.

**Shape:** bushy

Colour of leaves: Green

Colour of flowers: White/red

Soil type: Cool to dry

Uses: Border, Free standing

specimen,

Publisher: Primavera

Calendar: