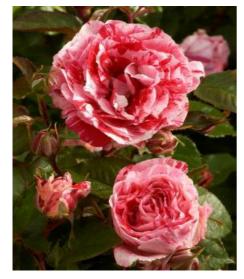

## ROSIER SCENTIMENTAL (R) 'Wekplapep' cov

Rose (floribunda) 'Scentimental'®, rose [Scentimental] ®

Maintenance advice: In summer, cut off the wilted flowers to encourage repeat flowering. At the end of winter, cut down to 15-20cm from the ground and any dead branches. Water abundantly and regularly for the first year.

**Shape:** bushy

Colour of leaves: Green

Colour of flowers: White/red

Soil type: Cool to dry

Uses: Border, Free standing

specimen,

Publisher: Primavera

Calendar: