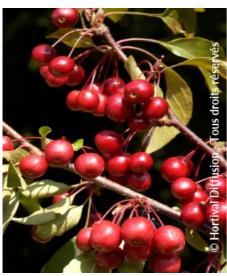

Shape: tree like

Colour of leaves: Purple

Colour of flowers: Purplish

red

Soil type: Cool to dry

**Uses:** Free standing specimen, Border,

Calendar: