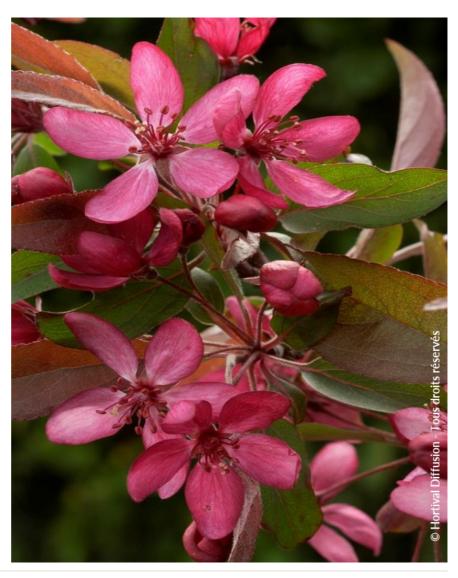

Shape: tree like

Colour of leaves: Purple

Colour of flowers: Purplish

red

Soil type: Cool to dry

**Uses:** Free standing specimen, Border,

Calendar: