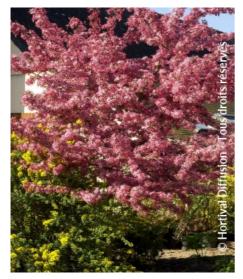

Shape: tree like

Colour of leaves: Purple

Colour of flowers: Purplish

red

Soil type: Cool to dry

**Uses:** Free standing specimen, Border,

Calendar: