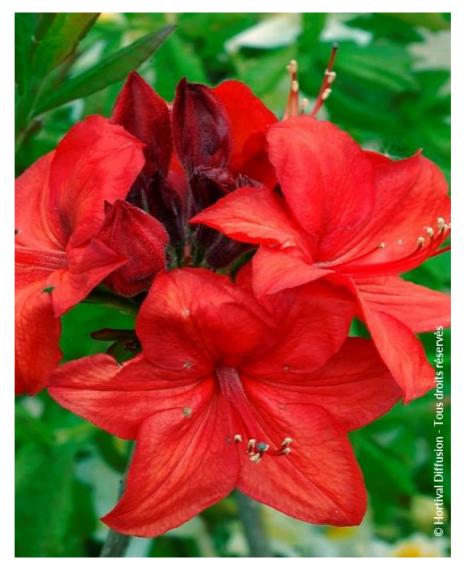

## **AZALEA mollis 'PARKFEUER'**

Mollis azalea 'Parkfeuer'

Deciduous hybrid red Azalea. Free flowering with upright habit.

Maintenance advice: Azaleas appreciate cool soils. Water regularly in dry weather, lessen from mid August, to get a better flowering in the following spring.

Deciduous

Shape: rigid, upright

Colour of leaves: Green

Colour of flowers: Red

As Soil type: Cool

\_\_\_ Uses: Border, Free standing

specimen,

Calendar: JFMAMJJASOND