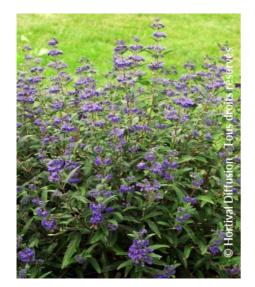

## **CARYOPTERIS** x clandonensis PETIT BLEU(R) 'Minbleu' cov

bluebeard 'Petit Bleu'®

Very compact deciduous shrub with late summer blue flowers.

Maintenance advice: Short at the end of winter.

Botanical/Horticultural origin: Horticultural origin: breeder Pépinières Minier (FR) 2002

Use group: Shrubs

Height at 10 years: 1,5 m Width at 10 years: 1 m

Growth: Medium Fragrance: No

Exposure: Full sun

**Evergreen/Deciduous:** Deciduous

Shape: rounded, ball, globe Colour of leaves: Green

Colour of flowers: Blue

violet

Soil type: Cool to dry

Uses: Border, Rockery, Tub/container

Publisher: Hortival diffusion

Calendar: JFMAMJJASOND