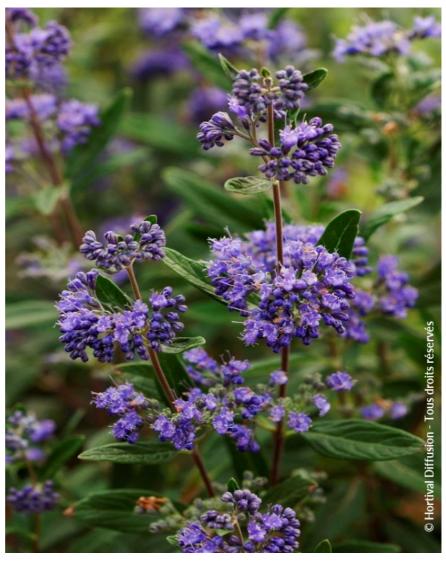

## **CARYOPTERIS** x clandonensis PETIT BLEU(R) 'Minbleu' cov

bluebeard 'Petit Bleu'®

Very compact deciduous shrub with late summer blue flowers.

Maintenance advice: Short at the end of winter.

Botanical/Horticultural origin: Horticultural origin: breeder Pépinières Minier (FR) 2002

Use group: Shrubs

Height at 10 years: 1,5 m Width at 10 years: 1 m

Growth: Medium Fragrance: No

Exposure: Full sun

**Evergreen/Deciduous:** Deciduous

Shape: rounded, ball, globe Colour of leaves: Green

Colour of flowers: Blue

violet

Soil type: Cool to dry

Uses: Border, Rockery, Tub/container

Publisher: Hortival diffusion

Calendar: JFMAMJJASOND