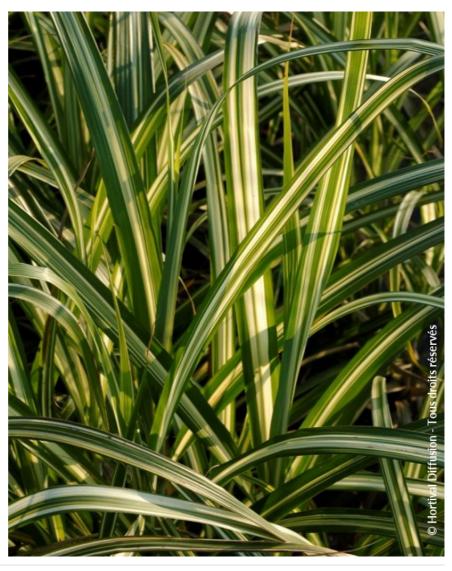

## **MISCANTHUS** sinensis var.condensatus 'CABARET'

eulalia 'Cabaret'

Maintenance advice: Raze the dry grass at the end of winter. Water abundantly and regularly for the first 2 years.

**Botanical/Horticultural origin:** Horticultural origin: discovered by Kokin Watanabe (Japan)

♦ Use group: Bamboo and Grass

Height at 10 years: 2 mWidth at 10 years: 1 m

Growth: Medium
Fragrance: No

**Exposure:** Sun - Half shade

Evergreen/Deciduous:
Deciduous

Shape: bush, spreading

Colour of leaves:
Variegated green white

Colour of flowers:

Soil type: Indifferent

**Uses:** Border, Free standing specimen, Tub/container

Calendar: J F M A M J J A S O N D