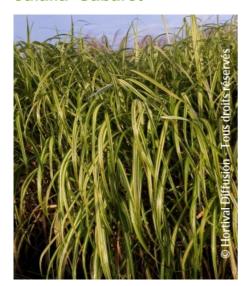

## **MISCANTHUS** sinensis var.condensatus 'CABARET'

eulalia 'Cabaret'

Maintenance advice: Raze the dry grass at the end of winter. Water abundantly and regularly for the first 2 years.

**Botanical/Horticultural origin:** Horticultural origin: discovered by Kokin Watanabe (Japan)

♦ Use group: Bamboo and Grass

Height at 10 years: 2 mWidth at 10 years: 1 m

Growth: Medium
Fragrance: No

**Exposure:** Sun - Half shade

Evergreen/Deciduous:
Deciduous

Shape: bush, spreading

Colour of leaves:
Variegated green white

Colour of flowers:

Soil type: Indifferent

**Uses:** Border, Free standing specimen, Tub/container

Calendar: J F M A M J J A S O N D