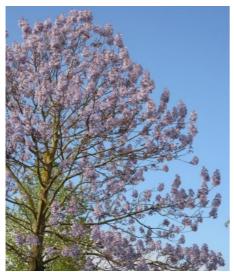

## PAULOWNIA fortunei FAST BLUE (R) 'Minfast'

dragontree, 'Fast Blue', dragon tree 'Fast Blue', Fortune's empress tree 'Fast blue'

Foxglove tree: deciduous fast growing, large leaved, upright habit with blue flowers.

Colour of flowers: Blue

violet 💆

Soil type: Indifferent

**Uses:** Free standing specimen, Street tree, Border

Publisher: Hortival diffusion