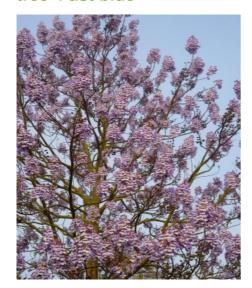

## PAULOWNIA fortunei FAST BLUE (R) 'Minfast'

dragontree, 'Fast Blue', dragon tree 'Fast Blue', Fortune's empress tree 'Fast blue'

Foxglove tree: deciduous fast growing, large leaved, upright habit with blue flowers.

Colour of flowers: Blue

violet 💆

Soil type: Indifferent

**Uses:** Free standing specimen, Street tree, Border

Publisher: Hortival diffusion