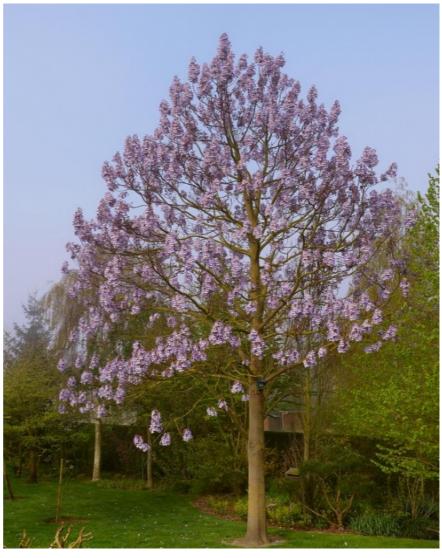

## PAULOWNIA fortunei FAST BLUE (R) 'Minfast'

dragontree, 'Fast Blue', dragon tree 'Fast Blue', Fortune's empress tree 'Fast blue'

Foxglove tree: deciduous fast growing, large leaved, upright habit with blue flowers.

Use group: Trees

‡ Height at 10 years: 15 m
Width at 10 years: 6 m

Growth: Fast
Fragrance: Yes

**Exposure:** Full sun

Evergreen/Deciduous:
Deciduous

Shape: conid

Shape: conical, pyramidal
Colour of leaves: Green

Colour of flowers: Blue

violet 💆

Soil type: Indifferent

**Uses:** Free standing specimen, Street tree, Border

Publisher: Hortival diffusion