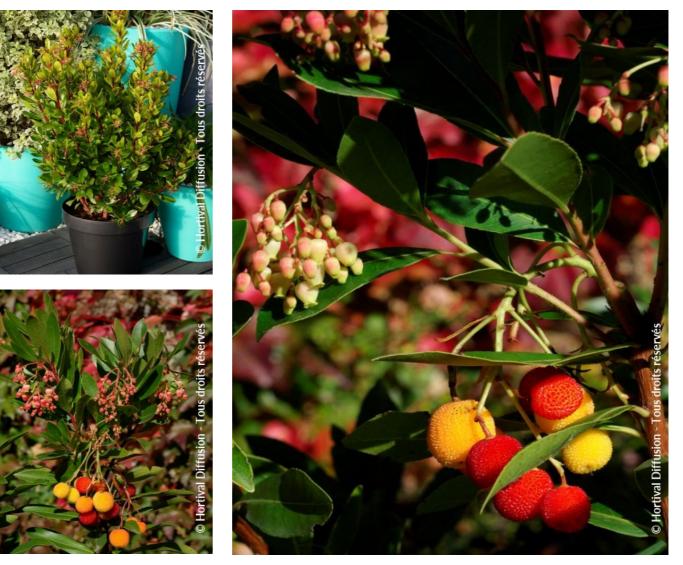

## **ARBUTUS unedo ROSELILY (R) 'Minlily' cov**

**Strawberry Tree 'Roselily'®** 

Evergreen shrub with pale pink bell shaped flower and strawberry like fruit.

- **Maintenance advice:** At the end of winter, pruning can be done to harmonize its form, if necessary.
- Botanical/Horticultural origin: Horticultural origin : breeder Pépinières Minier (FR) 2008
- **Use group:** Shrubs
- **Height at 10 years:** 3 m
- ↔ Width at 10 years: 2 m
- // Growth: Medium
- 🍸 Fragrance: No

- 🎇 Exposure: Sun Half shade
- Evergreen/Deciduous:
- Evergreen
- Shape: tree like
- Colour of leaves: Green
- Colour of flowers: Pink
- And Soil type: Dry
- **Uses:** Free standing **Term** specimen, Country hedge,
- Tub/container
- Publisher: Hortival diffusion