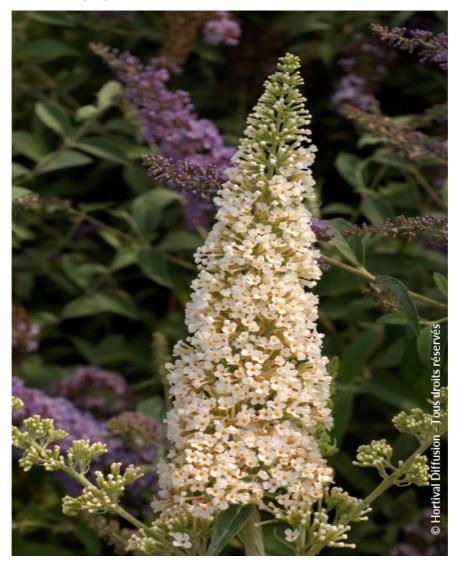

## **BUDDLEJA davidii REVE DE PAPILLON (R)** WHITE 'Minpap2'

**Butterfly Bush 'Reve de papillon'® White** 

Butterfly bush. White scented flowers.

Maintenance advice: At the end of winter, cut down to 30-50cm from the ground. Cutting off the wilted is flowers optional, but will encourage repeat flowering.

Botanical/Horticultural origin: Horticultural origin: breeder Pépinières Minier (FR) 2007

Use group: Shrubs

Height at 10 years: 1,5 m Width at 10 years: 1,5 m

Growth: Fast Fragrance: Yes Exposure: Full sun **Evergreen/Deciduous:** 

Deciduous

Shape: bushy

Colour of leaves: Silver

grey

Colour of flowers: White

Soil type: Cool to dry

Uses: Border, Free standing specimen, Country hedge

Publisher: Hortival diffusion