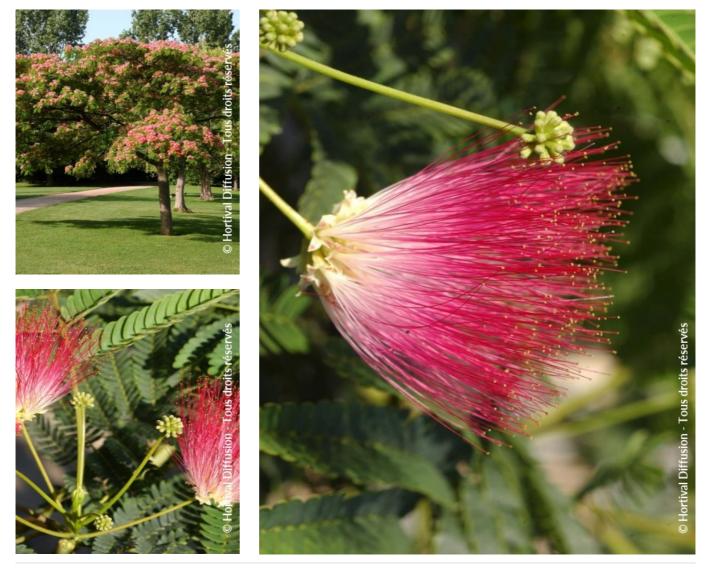

## **ALBIZIA julibrissin 'ROUGE SELECTION'**

silk tree 'Rouge Selection', bastard tamarind 'Rouge Selection'

**Maintenance advice:** At the end of winter, remove any low or dead branches. Can be formed as a low parasol by cutting off the younger vertical branches.

- **Botanical/Horticultural origin:** Horticulture
- Use group: Trees
- 1 Height at 10 years: 8 m
- ↔ Width at 10 years: 6 m
- Growth: Fast

0

🍸 Fragrance: No

- 🄆 Exposure: Full sun
- Evergreen/Deciduous: Deciduous
- Shape: spreading
- **Colour of leaves:** Green
- Colour of flowers: Red
- soil type: Cool to dry