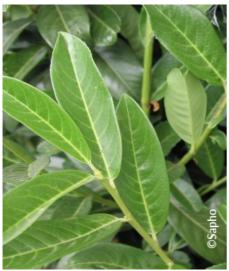

**Evergreen/Deciduous:** Evergreen

Shape: fastigiate, columnar Colour of leaves: Green

Colour of flowers: Cream white

Soil type: Cool to dry

Uses: Hedge, Tub/container, Free standing specimen

Publisher: Sapho