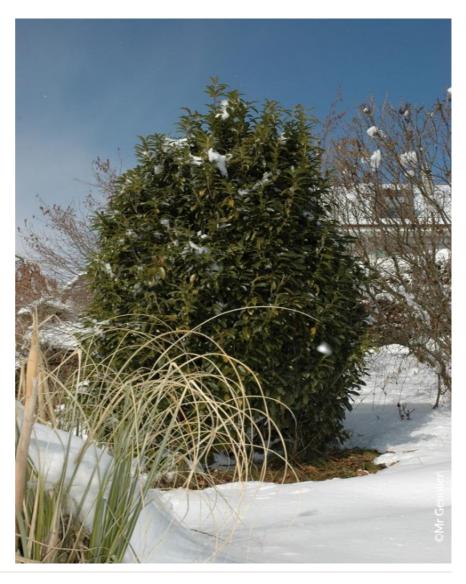

**Evergreen/Deciduous:** Evergreen

Shape: fastigiate, columnar Colour of leaves: Green

Colour of flowers: Cream white

Soil type: Cool to dry

Uses: Hedge, Tub/container, Free standing specimen

Publisher: Sapho