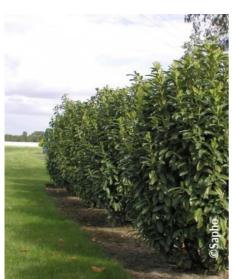

**Evergreen/Deciduous:** Evergreen

Shape: fastigiate, columnar Colour of leaves: Green

Colour of flowers: Cream white

Soil type: Cool to dry

Uses: Hedge, Tub/container, Free standing specimen

Publisher: Sapho