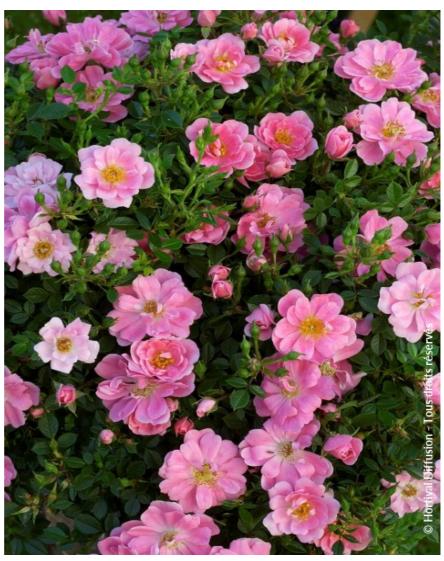

## **ROSIER PINK PIN'S (R) 'Intropi' cov**

Groundcover rose 'Pink Pin's'®, Landscaping rose 'PinkPin's'®

Maintenance advice: At the end of winter, reduce a third of its volume. In summer, cut off any wilted flowers. Water regularly th first year.

Evergreen/Deciduous:
Deciduous

**Shape:** rounded, ball, globe

Colour of leaves: GreenColour of flowers: Pink

Soil type: Cool to dry

Uses: Rockery, Tub/container, Border

Publisher: Primavera

Calendar: J F M A M J J A S O N D