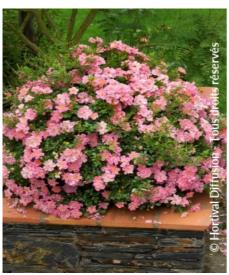

## **ROSIER PINK PIN'S (R) 'Intropi' cov**

Groundcover rose 'Pink Pin's'®, Landscaping rose 'PinkPin's'®

Maintenance advice: At the end of winter, reduce a third of its volume. In summer, cut off any wilted flowers. Water regularly th first year.

Evergreen/Deciduous:
Deciduous

**Shape:** rounded, ball, globe

Colour of leaves: GreenColour of flowers: Pink

Soil type: Cool to dry

Uses: Rockery, Tub/container, Border

Publisher: Primavera

Calendar: J F M A M J J A S O N D