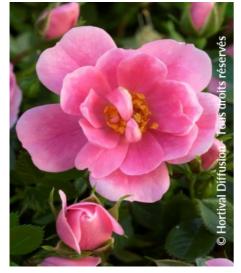

## **ROSIER PINK PIN'S (R) 'Intropi' cov**

Groundcover rose 'Pink Pin's'®, Landscaping rose 'PinkPin's'®

Maintenance advice: At the end of winter, reduce a third of its volume. In summer, cut off any wilted flowers. Water regularly th first year.

Evergreen/Deciduous:
Deciduous

**Shape:** rounded, ball, globe

Colour of leaves: GreenColour of flowers: Pink

Soil type: Cool to dry

Uses: Rockery, Tub/container, Border

Publisher: Primavera

Calendar: J F M A M J J A S O N D