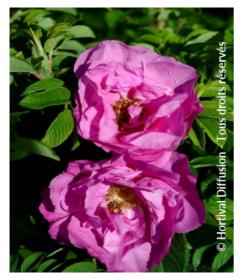

## **ROSA rugosa 'PUSSY'**

Beach Rose/Japanese Rose 'Pussy'

Deciduous hardy rose with fragrant flowers followed by red tomato like fruit. Semi-double pale pink flowers.

Maintenance advice: A rejuvenating pruning every 3-4 years is sufficient. Do it, at the end of winter, to some of the older branches near the base. A light pruning to even out is needed at the end of winter.

Shape: bushy

Colour of leaves: GreenColour of flowers: PinkSoil type: Cool to dry

**Uses:** Border, Free standing specimen, Country hedge

Calendar: J F M A M J J A S O N D