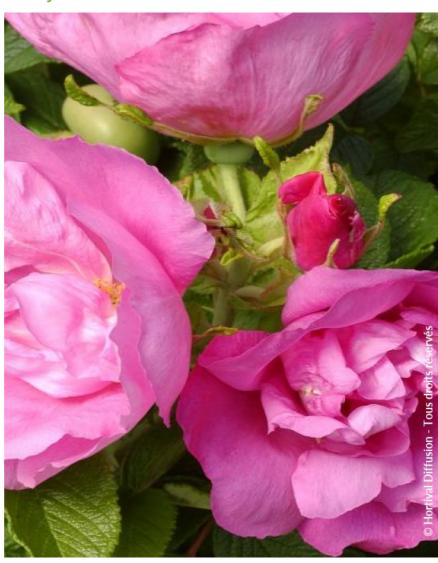

## **ROSA rugosa 'PUSSY'**

Beach Rose/Japanese Rose 'Pussy'

Deciduous hardy rose with fragrant flowers followed by red tomato like fruit. Semi-double pale pink flowers.

Maintenance advice: A rejuvenating pruning every 3-4 years is sufficient. Do it, at the end of winter, to some of the older branches near the base. A light pruning to even out is needed at the end of winter.

Shape: bushy

Colour of leaves: GreenColour of flowers: PinkSoil type: Cool to dry

**Uses:** Border, Free standing specimen, Country hedge

Calendar: J F M A M J J A S O N D