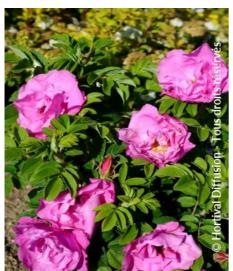

## **ROSA rugosa 'PUSSY'**

Beach Rose/Japanese Rose 'Pussy'

Deciduous hardy rose with fragrant flowers followed by red tomato like fruit. Semi-double pale pink flowers.

Maintenance advice: A rejuvenating pruning every 3-4 years is sufficient. Do it, at the end of winter, to some of the older branches near the base. A light pruning to even out is needed at the end of winter.

Shape: bushy

Colour of leaves: GreenColour of flowers: PinkSoil type: Cool to dry

**Uses:** Border, Free standing specimen, Country hedge

Calendar: J F M A M J J A S O N D