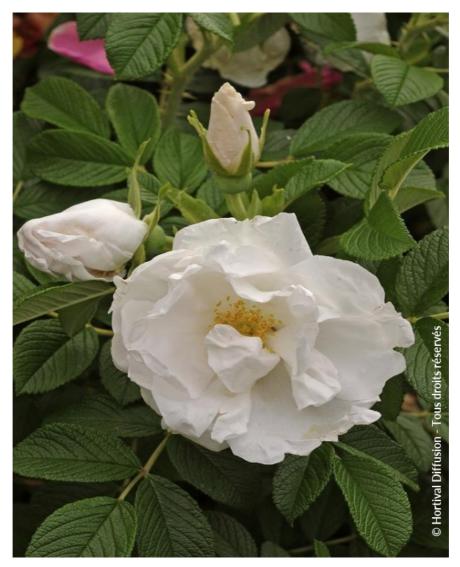

## **ROSA rugosa 'DAME BLANCHE'**

Japanese Rose/Beach Rose 'Dame Blanche'

Deciduous hardy rose with fragrant flowers followed by red tomato like fruit.

Maintenance advice: A rejuvenating pruning every 3-4 years is sufficient. Do it at the end of winter, with some of the older branches near the base. A light pruning to even out is needed at the end of winter.

Colour of leaves: GreenColour of flowers: WhiteSoil type: Cool to dry

**Uses:** Border, Free standing specimen, Country hedge