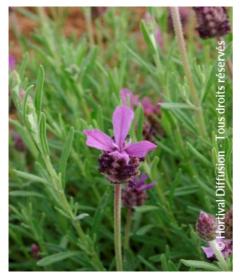

## LAVANDULA stoechas x viridis 'FATHEAD'

lavender 'Fathead'

French Lavender - Green compact foliage, pink flowers.

Maintenance advice: Prune after flowering, cutting, without reaching, any of the dry wood, to maintain a compact and dense form.

Shape: rounded, ball, globe

Colour of leaves: Blue

green

Colour of flowers: violet

Soil type: Dry

**Uses:** Rockery, Border, Tub/container

Calendar: J F M A M J J A S O N D