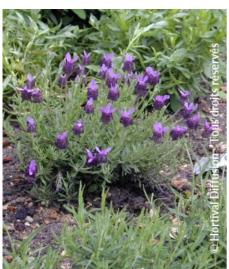

## LAVANDULA stoechas x viridis 'FATHEAD'

lavender 'Fathead'

French Lavender - Green compact foliage, pink flowers.

Maintenance advice: Prune after flowering, cutting, without reaching, any of the dry wood, to maintain a compact and dense form.

Shape: rounded, ball, globe

Colour of leaves: Blue

green

Colour of flowers: violet

Soil type: Dry

**Uses:** Rockery, Border, Tub/container

Calendar: J F M A M J J A S O N D