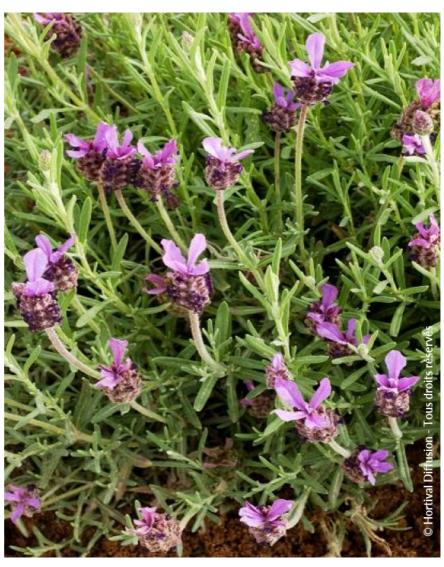

## LAVANDULA stoechas x viridis 'FATHEAD'

lavender 'Fathead'

French Lavender - Green compact foliage, pink flowers.

Maintenance advice: Prune after flowering, cutting, without reaching, any of the dry wood, to maintain a compact and dense form.

Shape: rounded, ball, globe

Colour of leaves: Blue

green

Colour of flowers: violet

Soil type: Dry

**Uses:** Rockery, Border, Tub/container

Calendar: J F M A M J J A S O N D