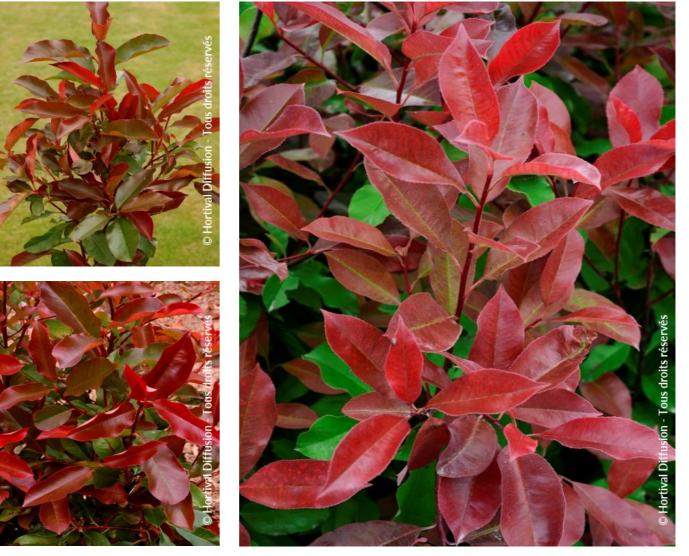

## **PHOTINIA x fraseri 'RED SELECT'**

Christmas Berry 'Red Select', Christmasberry 'Red Select'

Evergreen shrub with glossy green leaves producing red young growth.

- Maintenance advice: Trim lightly at the beginning of summer to thicken and harmonize shape, and to get lovely red new shoots in autumn.
- Botanical/Horticultural origin:
- Use group: Shrubs
- 1 Height at 10 years: 4 m
- ↔ Width at 10 years: 3 m
- // Growth: Medium
- 🎷 Fragrance: No

- Exposure: Sun Half shade
  Evergreen/Deciduous:
  Evergreen
- **Shape:** rigid, upright
- **Colour of leaves:** Red
- Colour of flowers: White
- Soil type: Cool to dry
- \_\_\_ Uses: Border, Hedge,
- Tub/container