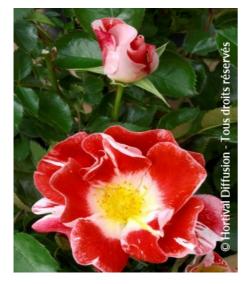

## ROSIER BOCACCIO (R) 'Intoranstrip' cov

Ground cover rose 'Bocaccio', Landscaping rose 'Bocaccio'

Maintenance advice: At the end of winter reduce 1/3 of its volume. In summer, cut off the wilted flowers. Water abundantly the first year.

Shape: bushy

Colour of leaves: Green

Colour of flowers:

White/red

Soil type: Cool to dry

**Uses:** Border, Tub/container, Free standing specimen

Publisher: Primavera

Calendar: J F M A M J J A S O N D