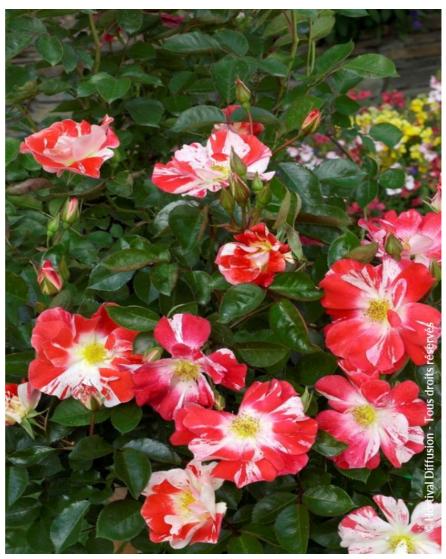

## ROSIER BOCACCIO (R) 'Intoranstrip' cov

Ground cover rose 'Bocaccio', Landscaping rose 'Bocaccio'

Maintenance advice: At the end of winter reduce 1/3 of its volume. In summer, cut off the wilted flowers. Water abundantly the first year.

Shape: bushy

Colour of leaves: Green

Colour of flowers:

White/red

Soil type: Cool to dry

**Uses:** Border, Tub/container, Free standing specimen

Publisher: Primavera

Calendar: J F M A M J J A S O N D