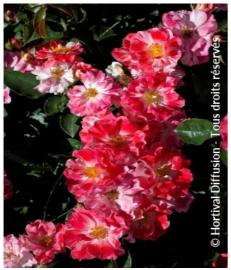

## ROSIER BOCACCIO (R) 'Intoranstrip' cov

Ground cover rose 'Bocaccio', Landscaping rose 'Bocaccio'

Maintenance advice: At the end of winter reduce 1/3 of its volume. In summer, cut off the wilted flowers. Water abundantly the first year.

Shape: bushy

Colour of leaves: Green

Colour of flowers:

White/red

Soil type: Cool to dry

**Uses:** Border, Tub/container, Free standing specimen

Publisher: Primavera

Calendar: J F M A M J J A S O N D