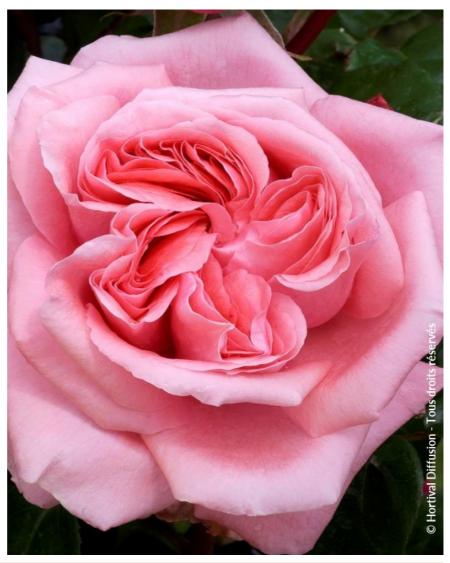

## **ROSIER SPECIAL ANNIVERSARY (R)**

## 'Whastiluc' cov

rose [Special Anniversary]

Maintenance advice: Prune in summer, cutting off the wilted flowers, to encourage repeat flowering. At the end of winter, cut down to about 15-20cm from the ground and cut off the dead branches. Water abundantly and regularly the first year.

Shape: bushy

Colour of leaves: GreenColour of flowers: PinkSoil type: Cool to dry

**Uses:** Border, Free standing specimen, Tub/container

Publisher: Primavera

Calendar: J F M A M J J A S O N D