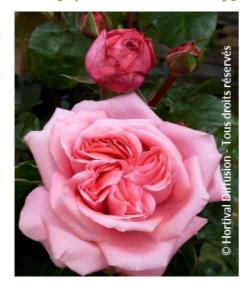

## **ROSIER SPECIAL ANNIVERSARY (R)**

## 'Whastiluc' cov

rose [Special Anniversary]

Maintenance advice: Prune in summer, cutting off the wilted flowers, to encourage repeat flowering. At the end of winter, cut down to about 15-20cm from the ground and cut off the dead branches. Water abundantly and regularly the first year.

Shape: bushy

Colour of leaves: GreenColour of flowers: PinkSoil type: Cool to dry

**Uses:** Border, Free standing specimen, Tub/container

Publisher: Primavera

Calendar: J F M A M J J A S O N D