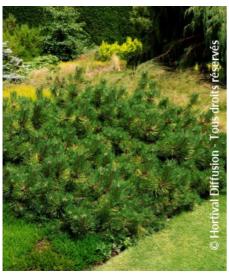

## **PINUS leucodermis 'COMPACT GEM'**

**Bosnian pine 'Compact Gem'** 

Maintenance advice: Pruning is not necessary for this variety. Water regularly and abuntantly for the first 2 years.

Botanical/Horticultural origin: Horticultural origin: breeder Hillier Nurseries (GB) 1964

Use group: Conifers Height at 10 years: 0,5 m Width at 10 years: 0,5 m

Growth: Slow Fragrance: No Exposure: Sun - Half shade

Evergreen/Deciduous: Evergreen

Shape: conical, pyramidal Colour of leaves: Green

**Colour of flowers:** Soil type: Cool to dry

Uses: Rockery, Tub/container, Border

Calendar: J F M A M J J A S O N D