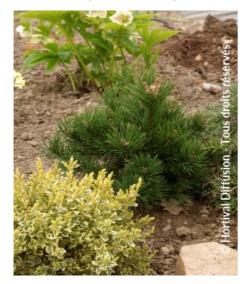

## **PINUS leucodermis 'COMPACT GEM'**

**Bosnian pine 'Compact Gem'** 

Maintenance advice: Pruning is not necessary for this variety. Water regularly and abuntantly for the first 2 years.

Botanical/Horticultural origin: Horticultural origin: breeder Hillier Nurseries (GB) 1964

Use group: Conifers Height at 10 years: 0,5 m Width at 10 years: 0,5 m

Growth: Slow Fragrance: No Exposure: Sun - Half shade

Evergreen/Deciduous: Evergreen

Shape: conical, pyramidal Colour of leaves: Green

**Colour of flowers:** Soil type: Cool to dry

Uses: Rockery, Tub/container, Border

Calendar: J F M A M J J A S O N D