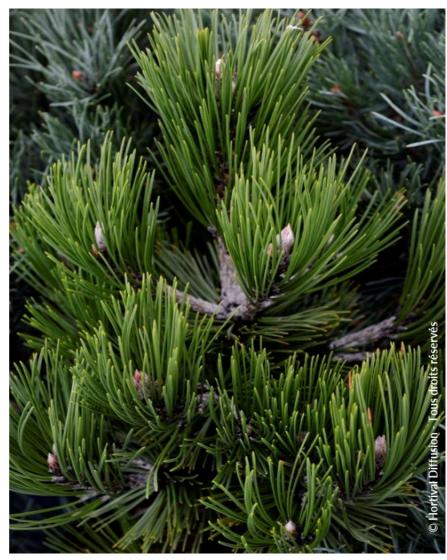

## **PINUS leucodermis 'COMPACT GEM'**

**Bosnian pine 'Compact Gem'** 

Maintenance advice: Pruning is not necessary for this variety. Water regularly and abuntantly for the first 2 years.

Botanical/Horticultural origin: Horticultural origin: breeder Hillier Nurseries (GB) 1964

Use group: Conifers Height at 10 years: 0,5 m Width at 10 years: 0,5 m

Growth: Slow Fragrance: No Exposure: Sun - Half shade

Evergreen/Deciduous: Evergreen

Shape: conical, pyramidal Colour of leaves: Green

**Colour of flowers:** Soil type: Cool to dry

Uses: Rockery, Tub/container, Border

Calendar: J F M A M J J A S O N D