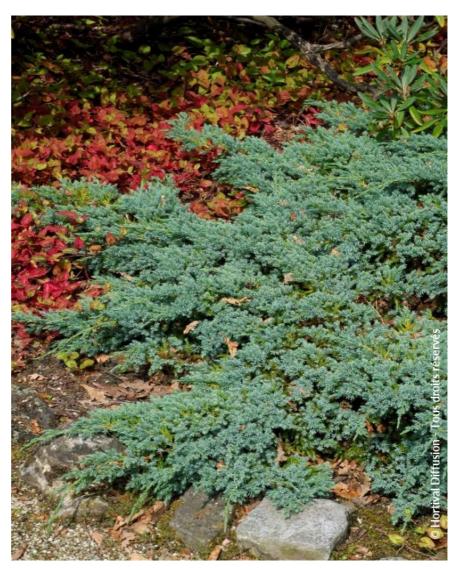

## **JUNIPERUS squamata 'BLUE CARPET'**

flaky juniper 'Blue Carpet'

Low growing conifer with blue-grey foliage.

Maintenance advice: Plant in a well drained soil. Water regularly and abuntantly for the first 2 years.

Exposure: Sun - Half shade

Evergreen/Deciduous:

Evergreen

**Shape:** creeping, prostrate

Colour of leaves: Silver

grey

Colour of flowers:

Soil type: Cool to dry