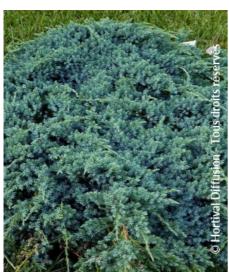

## **JUNIPERUS squamata 'BLUE CARPET'**

flaky juniper 'Blue Carpet'

Low growing conifer with blue-grey foliage.

Maintenance advice: Plant in a well drained soil. Water regularly and abuntantly for the first 2 years.

Exposure: Sun - Half shade

Evergreen/Deciduous:

Evergreen

**Shape:** creeping, prostrate

Colour of leaves: Silver

grey

Colour of flowers:

Soil type: Cool to dry