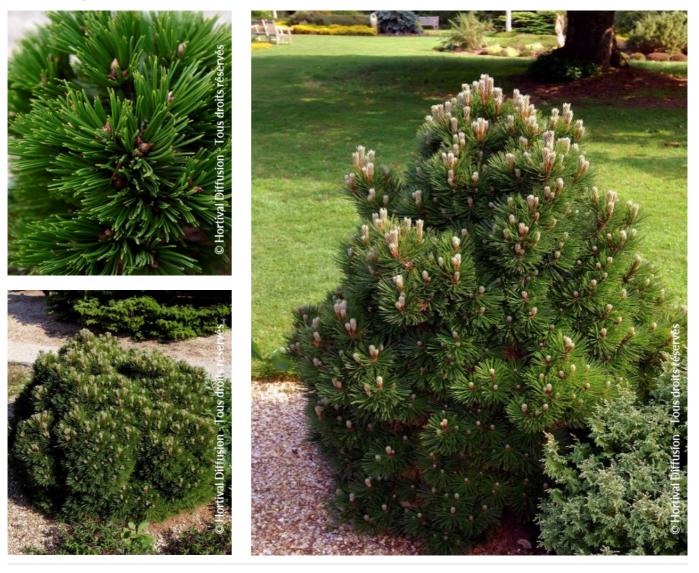

## **PINUS leucodermis 'SCHMIDTII'**

**Bosnian pine 'Smidtii'** 

Maintenance advice: Pruning is not necessary for this variety.
Water regularly and abuntantly for the first 2 years.

Botanical/Horticultural origin: Found in the wild by Eugene Smidt (CZ) 1926

- **Use group:** Conifers
- Height at 10 years: 1 m
- ↔ Width at 10 years: 1 m
- Growth: Slow
- **Fragrance**:

- 🌞 Exposure: Sun Half shade
- Evergreen/Deciduous: Evergreen
- Shape: rounded, ball, globe
- **Colour of leaves:** Green
- Colour of flowers:
- Soil type: Cool to dry
- **Uses:** Rockery, Tub/container, Border