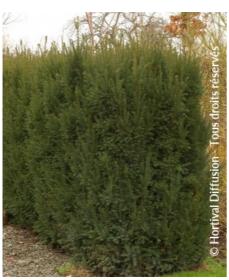

## TAXUS x media 'STRAIT HEDGE'

Yew 'Strait Hedge'

- **Maintenance advice:** Prune end of winter, if necessary, for formation or to limit growth and maintain compact.
- Botanical/Horticultural origin: Horticultural origins: breeder Pépinières Minier (FR) 1964
- Use group: Coniferstheight at 10 years: 1,5 mWidth at 10 years: 0,5 m
- Growth: MediumFragrance: No

- **Exposure:** Indifferent
- Evergreen/Deciduous: Evergreen
- Shape: fastigiate, columnar
- Colour of leaves: GreenColour of flowers:
- Soil type: Indifferent
- **Uses:** Hedge, Free standing specimen, Border