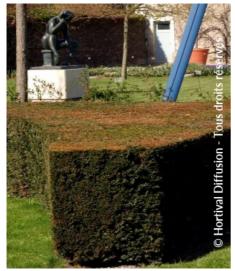

## TAXUS x media 'STRAIT HEDGE'

Yew 'Strait Hedge'

- **Maintenance advice:** Prune end of winter, if necessary, for formation or to limit growth and maintain compact.
- Botanical/Horticultural origin: Horticultural origins: breeder Pépinières Minier (FR) 1964
- Use group: Coniferstheight at 10 years: 1,5 mWidth at 10 years: 0,5 m
- Growth: MediumFragrance: No

- **Exposure:** Indifferent
- Evergreen/Deciduous: Evergreen
- Shape: fastigiate, columnar
- Colour of leaves: GreenColour of flowers:
- Soil type: Indifferent
- **Uses:** Hedge, Free standing specimen, Border