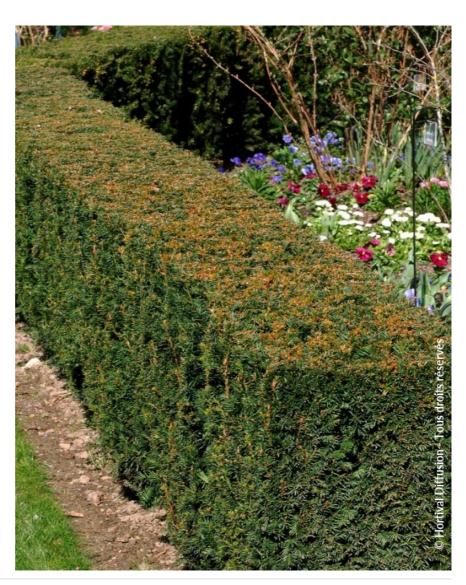

## TAXUS x media 'STRAIT HEDGE'

Yew 'Strait Hedge'

- **Maintenance advice:** Prune end of winter, if necessary, for formation or to limit growth and maintain compact.
- Botanical/Horticultural origin: Horticultural origins: breeder Pépinières Minier (FR) 1964
- Use group: Coniferstheight at 10 years: 1,5 mWidth at 10 years: 0,5 m
- Growth: MediumFragrance: No

- **Exposure:** Indifferent
- Evergreen/Deciduous: Evergreen
- Shape: fastigiate, columnar
- Colour of leaves: GreenColour of flowers:
- Soil type: Indifferent
- **Uses:** Hedge, Free standing specimen, Border