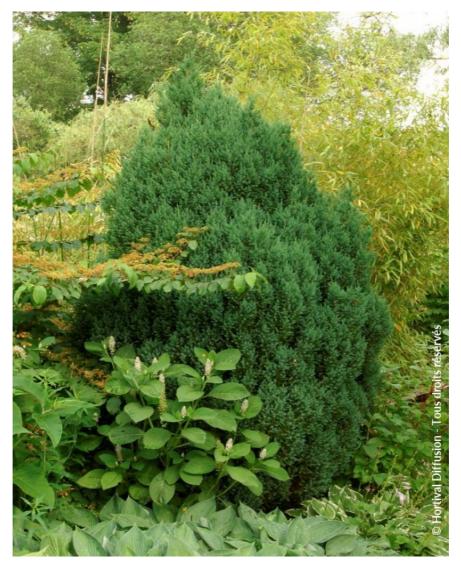

## **JUNIPERUS chinensis 'STRICTA'**

Chinese juniper 'Stricta'

Hardy compact conical conifer, blue foliage.

Maintenance advice: Plant in a well drained soil. Water regularly for the first 2 years.

Botanical/Horticultural origin: Horticultural origin: bred before 1862

Use group: Coniferst Height at 10 years: 3 mWidth at 10 years: 1,5 m

Growth: Medium

**\*\*** Fragrance:

\*\* Exposure: Sun - Half shade

Evergreen/Deciduous:

Evergreen

Shape: conical, pyramidal

Colour of leaves: Blue

green

Colour of flowers:

Soil type: Cool to dry

Uses: Free standing

specimen, Rockery, Tub/container

Calendar: J F M A M J J A S O N D