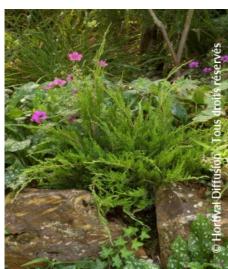

## JUNIPERUS x media 'MINT JULEP'

**Chinese juniper 'Mint Julep'** 

Spreading flat topped conifer with green foliage.

Maintenance advice: Plant in a well drained soil. Water regularly for the first 2 years.

Botanical/Horticultural origin: Horticultural origin: breeder Monrovia Nurseries (US) 1960

Use group: Coniferst Height at 10 years: 1 mWidth at 10 years: 1 m

Growth: Medium

Fragrance:

\*\* Exposure: Sun - Half shade

Evergreen/Deciduous: Evergreen

Shape: shelved

Colour of leaves: Green

Colour of flowers:
Soil type: Cool to dry

**Uses:** Free standing specimen, Border, Rockery

Calendar: J F M A M J J A S O N D