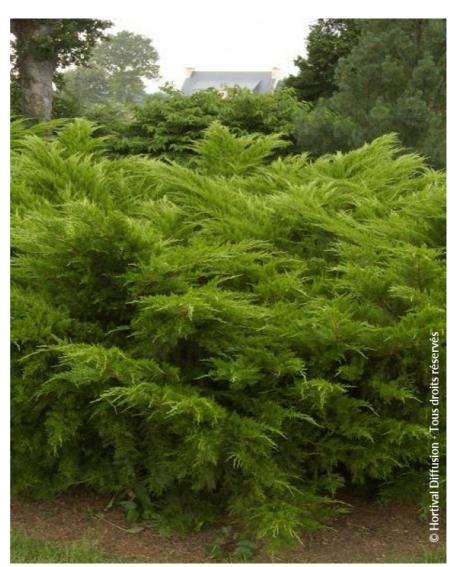

## JUNIPERUS x media 'MINT JULEP'

**Chinese juniper 'Mint Julep'** 

Spreading flat topped conifer with green foliage.

Maintenance advice: Plant in a well drained soil. Water regularly for the first 2 years.

Botanical/Horticultural origin: Horticultural origin: breeder Monrovia Nurseries (US) 1960

Use group: Coniferst Height at 10 years: 1 mWidth at 10 years: 1 m

Growth: Medium

Fragrance:

\*\* Exposure: Sun - Half shade

Evergreen/Deciduous: Evergreen

Shape: shelved

Colour of leaves: Green

Colour of flowers:
Soil type: Cool to dry

**Uses:** Free standing specimen, Border, Rockery

Calendar: J F M A M J J A S O N D