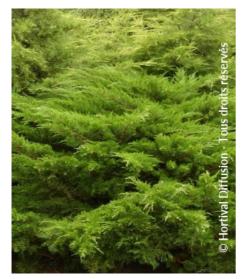

## JUNIPERUS x media 'MINT JULEP'

**Chinese juniper 'Mint Julep'** 

Spreading flat topped conifer with green foliage.

Maintenance advice: Plant in a well drained soil. Water regularly for the first 2 years.

Botanical/Horticultural origin: Horticultural origin: breeder Monrovia Nurseries (US) 1960

Use group: Coniferst Height at 10 years: 1 mWidth at 10 years: 1 m

Growth: Medium

Fragrance:

\*\* Exposure: Sun - Half shade

Evergreen/Deciduous: Evergreen

Shape: shelved

Colour of leaves: Green

Colour of flowers:
Soil type: Cool to dry

**Uses:** Free standing specimen, Border, Rockery

Calendar: J F M A M J J A S O N D