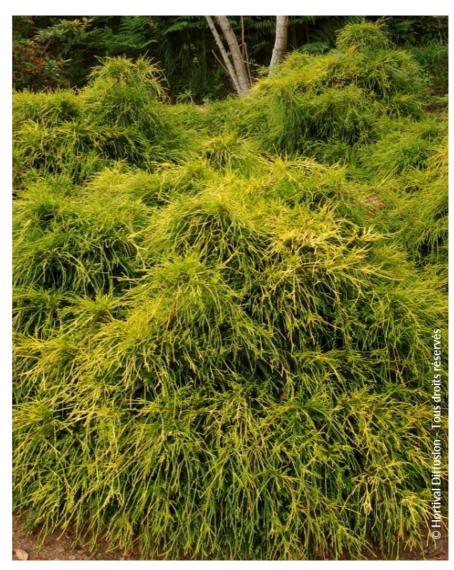

## **CHAMAECYPARIS** pisifera 'SUNGOLD'

Sawara cypress 'Sungold'

Slow growing conifer mound forming bright yellow foliage.

Maintenance advice: Pruning is unnecessary for this variety. Water abundantly and regularly for the first 2 years.

Evergreen/Deciduous:

Evergreen

Shape: rounded, ball, globe

Colour of leaves: Yellow,

gold

**Colour of flowers:** 

Soil type: Cool

**Uses:** Rockery, Tub/container, Border