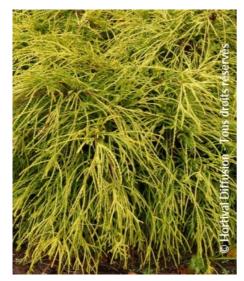

## **CHAMAECYPARIS** pisifera 'SUNGOLD'

Sawara cypress 'Sungold'

Slow growing conifer mound forming bright yellow foliage.

Maintenance advice: Pruning is unnecessary for this variety. Water abundantly and regularly for the first 2 years.

Evergreen/Deciduous:

Evergreen

Shape: rounded, ball, globe

Colour of leaves: Yellow,

gold

**Colour of flowers:** 

Soil type: Cool

**Uses:** Rockery, Tub/container, Border