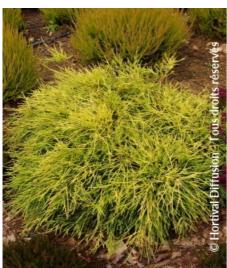

## **CHAMAECYPARIS** pisifera 'SUNGOLD'

Sawara cypress 'Sungold'

Slow growing conifer mound forming bright yellow foliage.

Maintenance advice: Pruning is unnecessary for this variety. Water abundantly and regularly for the first 2 years.

Evergreen/Deciduous:

Evergreen

Shape: rounded, ball, globe

Colour of leaves: Yellow,

gold

**Colour of flowers:** 

Soil type: Cool

**Uses:** Rockery, Tub/container, Border