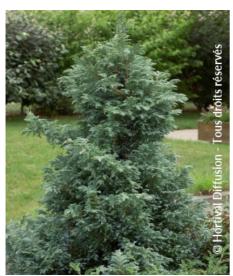

## **CHAMAECYPARIS** pisifera 'BOULEVARD'

Sawara cypress 'Boulevard'

Maintenance advice: Pruning is unnecessary for this variety. Water abundantly and regularly for the first 2 years.

Botanical/Horticultural origin: Horticultural origin: bred in United States around 1934

Use group: Coniferstheight at 10 years: 3 mWidth at 10 years: 1 m

Growth: Slow
Fragrance:

**Exposure:** Sun - Half shade

Evergreen/Deciduous: Evergreen

Shape: conical, pyramidal

Colour of leaves: Blue green

Colour of flowers:

A Soil type: Cool

**Uses:** Rockery, Tub/container, Border

Calendar: J F M A M J J A S O N D