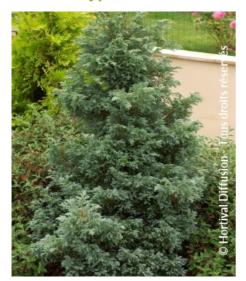

## **CHAMAECYPARIS** pisifera 'BOULEVARD'

Sawara cypress 'Boulevard'

Maintenance advice: Pruning is unnecessary for this variety. Water abundantly and regularly for the first 2 years.

Botanical/Horticultural origin: Horticultural origin: bred in United States around 1934

Use group: Coniferstheight at 10 years: 3 mWidth at 10 years: 1 m

Growth: Slow
Fragrance:

**Exposure:** Sun - Half shade

Evergreen/Deciduous: Evergreen

Shape: conical, pyramidal

Colour of leaves: Blue green

Colour of flowers:

A Soil type: Cool

**Uses:** Rockery, Tub/container, Border

Calendar: J F M A M J J A S O N D