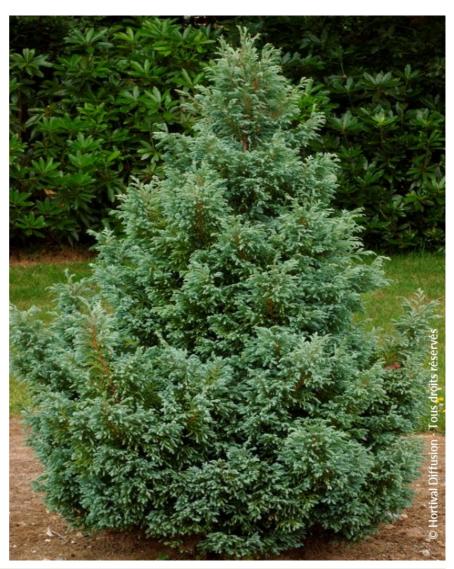

## **CHAMAECYPARIS** pisifera 'BOULEVARD'

Sawara cypress 'Boulevard'

Maintenance advice: Pruning is unnecessary for this variety. Water abundantly and regularly for the first 2 years.

Botanical/Horticultural origin: Horticultural origin: bred in United States around 1934

Use group: Coniferstheight at 10 years: 3 mWidth at 10 years: 1 m

Growth: Slow
Fragrance:

**Exposure:** Sun - Half shade

Evergreen/Deciduous: Evergreen

Shape: conical, pyramidal

Colour of leaves: Blue green

Colour of flowers:

A Soil type: Cool

**Uses:** Rockery, Tub/container, Border

Calendar: J F M A M J J A S O N D