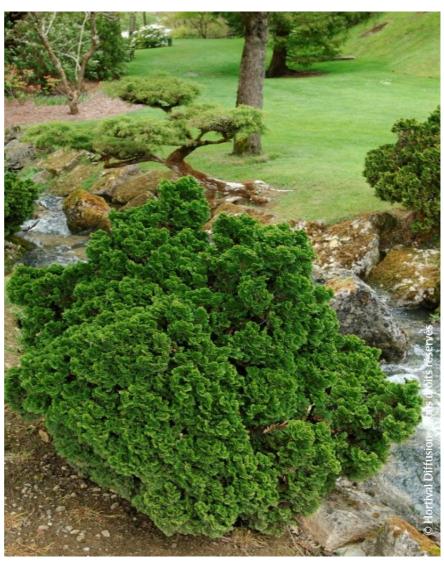

## **CHAMAECYPARIS obtusa 'NANA GRACILIS'**

Hinoki cypress 'Nana Gracilis'

Conical small conifer with dense compact green foliage.

**Maintenance advice:** Pruning is unnecessary for this variety. Water abundantly and regularly for the first 2 years.

Botanical/Horticultural origin: Horticultural origin: bred before 1867

Height at 10 years: 1,5 m
 Width at 10 years: 1 m

Growth: Slow
Fragrance:

Exposure: Sun - Half shade

Evergreen/Deciduous:

Evergreen

Shape: rounded, ball, globe

Colour of leaves: Green

Colour of flowers:
Soil type: Cool

**Uses:** Rockery, Tub/container, Border

Calendar: J F M A M J J A S O N D