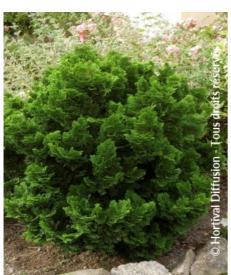

## **CHAMAECYPARIS obtusa 'NANA GRACILIS'**

Hinoki cypress 'Nana Gracilis'

Conical small conifer with dense compact green foliage.

**Maintenance advice:** Pruning is unnecessary for this variety. Water abundantly and regularly for the first 2 years.

Botanical/Horticultural origin: Horticultural origin: bred before 1867

Height at 10 years: 1,5 m
 Width at 10 years: 1 m

Growth: Slow
Fragrance:

Exposure: Sun - Half shade

Evergreen/Deciduous:

Evergreen

Shape: rounded, ball, globe

Colour of leaves: Green

Colour of flowers:
Soil type: Cool

**Uses:** Rockery, Tub/container, Border

Calendar: J F M A M J J A S O N D