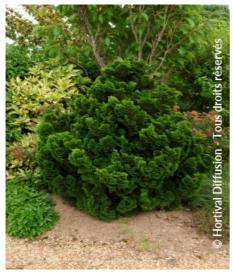

## **CHAMAECYPARIS obtusa 'NANA GRACILIS'**

Hinoki cypress 'Nana Gracilis'

Conical small conifer with dense compact green foliage.

**Maintenance advice:** Pruning is unnecessary for this variety. Water abundantly and regularly for the first 2 years.

Botanical/Horticultural origin: Horticultural origin: bred before 1867

Height at 10 years: 1,5 m
 Width at 10 years: 1 m

Growth: Slow
Fragrance:

Exposure: Sun - Half shade

Evergreen/Deciduous:

Evergreen

Shape: rounded, ball, globe

Colour of leaves: Green

Colour of flowers:
Soil type: Cool

**Uses:** Rockery, Tub/container, Border

Calendar: J F M A M J J A S O N D