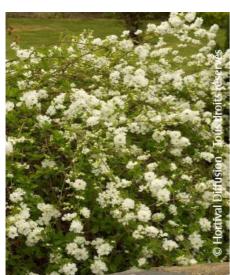

## **EXOCHORDA x macrantha 'THE BRIDE'**

pearlbush 'The Bride'

**Maintenance advice:** After flowering, cut off about a third of each branch to rejuvenate and get more flowers the following year.

Botanical/Horticultural origin: Horticultural origin: breeder Grootendorst (NL) 1938

Colour of flowers: White

Soil type: Cool to dry
Uses: Free standing

specimen, Border, Tub/container

Calendar: J F M A M J J A S O N D