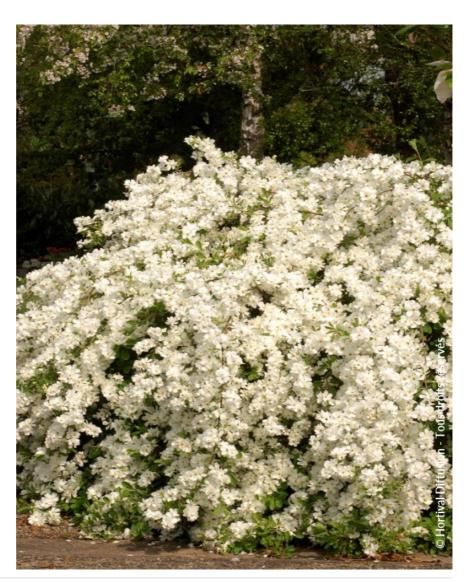

## **EXOCHORDA x macrantha 'THE BRIDE'**

pearlbush 'The Bride'

**Maintenance advice:** After flowering, cut off about a third of each branch to rejuvenate and get more flowers the following year.

Botanical/Horticultural origin: Horticultural origin: breeder Grootendorst (NL) 1938

Colour of flowers: White

Soil type: Cool to dry
Uses: Free standing

specimen, Border, Tub/container

Calendar: J F M A M J J A S O N D