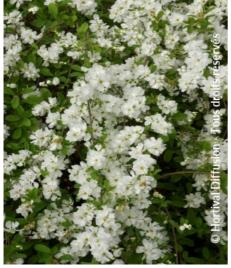

## **EXOCHORDA x macrantha 'THE BRIDE'**

pearlbush 'The Bride'

**Maintenance advice:** After flowering, cut off about a third of each branch to rejuvenate and get more flowers the following year.

Botanical/Horticultural origin: Horticultural origin: breeder Grootendorst (NL) 1938

Colour of flowers: White

Soil type: Cool to dry
Uses: Free standing

specimen, Border, Tub/container

Calendar: J F M A M J J A S O N D