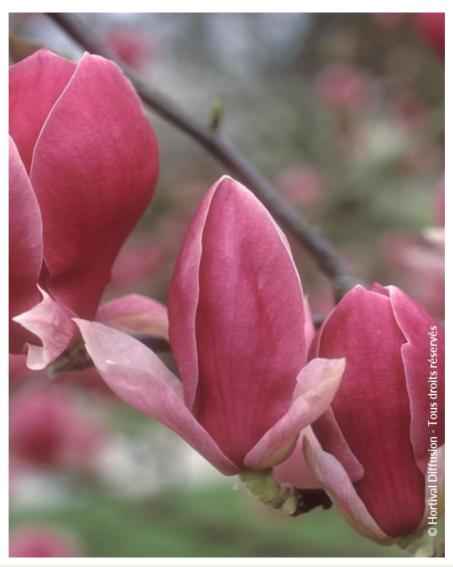

## MAGNOLIA x soulangeana 'RUSTICA RUBRA'

saucer magnolia 'Rustica Rubra'

Maintenance advice: Pruning is not necessary but can be done after flowering to shorten incumbent branches. Water abundantly and regularly in dry weather.

Deciduous

Shape: rounded, ball, globeColour of leaves: Green

Colour of flowers: Purplish

**ink** 

Soil type: Cool

**Uses:** Free standing specimen, Border,

Calendar: J F M A M J J A S O N D