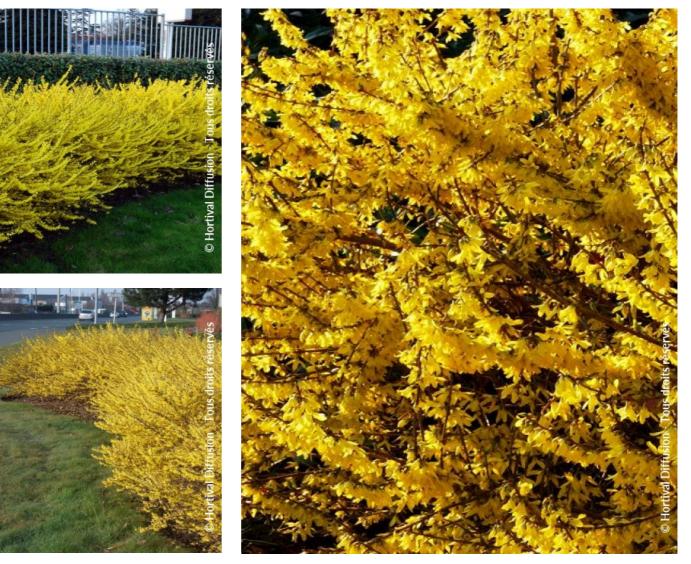

## FORSYTHIA x intermedia MAREE D'OR (R) 'Courtasol' cov

## forsythia [Marée d'Or]

Deciduous ground cover shrub. Yellow flower early spring.

Maintenance advice: After flowering prune a half to 2/3 in length the flowering branches, to rejuvenate and to get an exceptional flowering the following year.

- 🎇 Exposure: Sun Half shade
- Evergreen/Deciduous: Deciduous
- **Shape:** creeping, prostrate
- **Colour of leaves:** Green
- Colour of flowers: Green yellow
- Soil type: Cool to dry
- **\_\_\_** Uses: Free standing
- specimen, Border, Rockery
- Publisher: Sapho