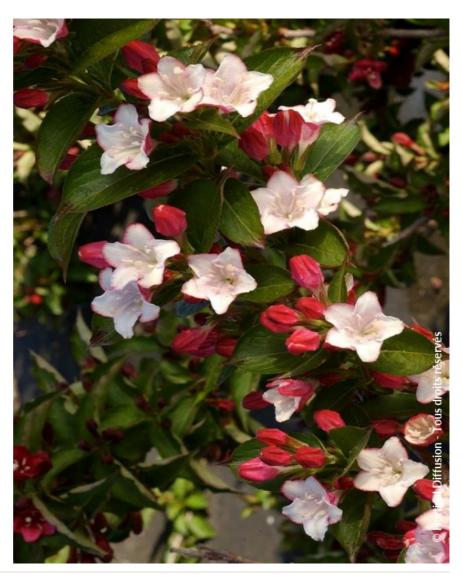

## WEIGELA CARNAVAL (R) 'Courtalor' cov

weigela [Carnaval]

Maintenance advice: After flowering, prune moderately, reducing a third from branches too long. Trim short some of the older branches on aged plants, also after flowering.

Shape: rigid, upright

**Colour of leaves:** Green

■ The state of the state

Colour of flowers: White/pink

Soil type: Cool

Uses: Free standing

specimen, Border, Country

hedge