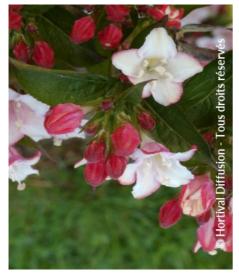

## WEIGELA CARNAVAL (R) 'Courtalor' cov

weigela [Carnaval]

Maintenance advice: After flowering, prune moderately, reducing a third from branches too long. Trim short some of the older branches on aged plants, also after flowering.

Shape: rigid, upright

**Colour of leaves:** Green

■ The state of the state

Colour of flowers: White/pink

Soil type: Cool

Uses: Free standing

specimen, Border, Country

hedge