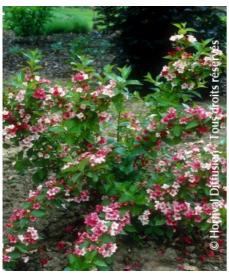

## WEIGELA CARNAVAL (R) 'Courtalor' cov

weigela [Carnaval]

Maintenance advice: After flowering, prune moderately, reducing a third from branches too long. Trim short some of the older branches on aged plants, also after flowering.

Shape: rigid, upright

**Colour of leaves:** Green

■ The state of the state

Colour of flowers: White/pink

Soil type: Cool

Uses: Free standing

specimen, Border, Country

hedge