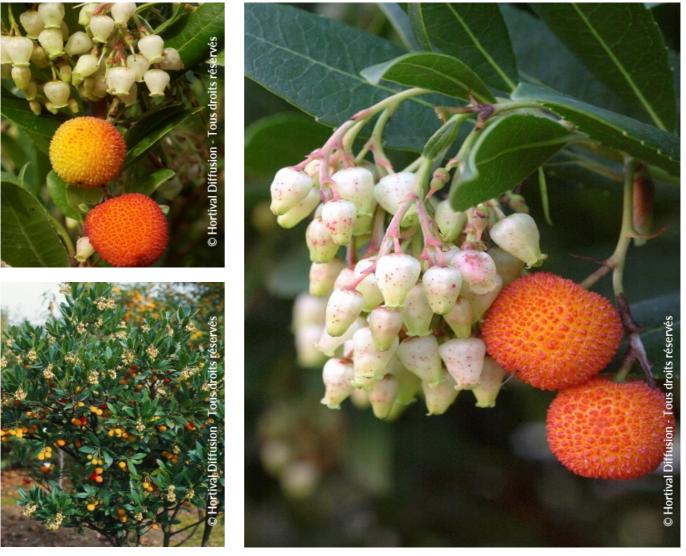

## **ARBUTUS unedo 'ATLANTIC'**

strawberry tree 'Atlantic'

Evergreen shrub with white bell shaped flower and strawberry like fruit.

- **Maintenance advice:** At the end of winter, a formative pruning can be done.
- Botanical/Horticultural origin: Horticultural origin : breeder Pépinières Minier (FR) 1993
- **Use group:** Shrubs
- 1 Height at 10 years: 3 m
- ↔ Width at 10 years: 2 m
- // Growth: Medium
- Tragrance: No

- 🔆 Exposure: Sun Half shade
- Evergreen/Deciduous: Evergreen
- Shape: tree like
- **Colour of leaves:** Green
- Colour of flowers: Silver white
- Soil type: Dry
  - Uses: Free standing
- **Tub/container Specimen**, Country hedge,