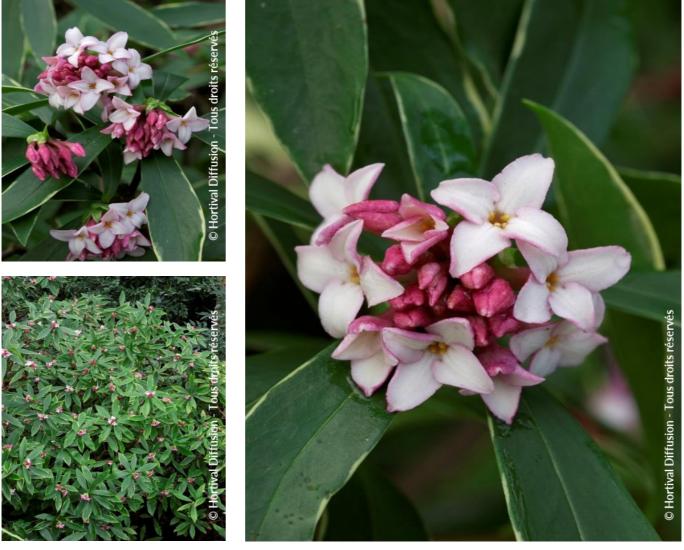

## **DAPHNE odora 'AUREOMARGINATA'**

gold-edged winter daphne

Small evergreen shrub with attractively white margined leaves. Highly scented pink flowers.

- **Maintenance advice:** Remove any dead wood at the end of winter.
- **Botanical/Horticultural origin:** Horticultural
- **Use group:** Shrubs
- 1.5 m Height at 10 years: 1,5 m
- ↔ Width at 10 years: 2 m
- // Growth: Medium
- 🍸 Fragrance: Yes

- **Exposure:** Shade Half shade
- Evergreen/Deciduous: Evergreen
- 🁛 Shape: rounded, ball, globe
- Colour of leaves:
  Variegated green white
- Colour of flowers: White/pink
- Angle Cool March Soil type: Cool
- Uses: Rockery, Tub/container, Border