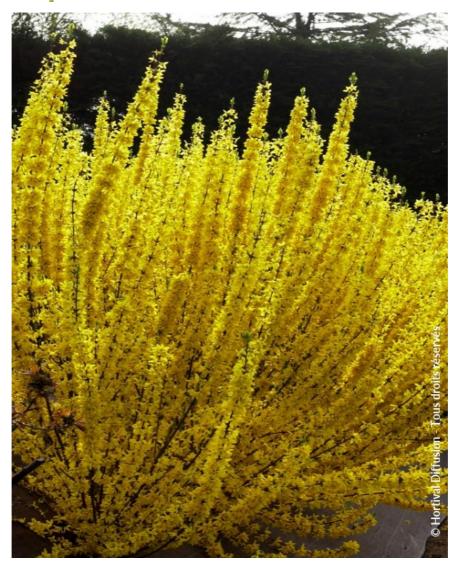

## COV

forsythia [Week End]

Deciduous green leaved large shrub. Spectacular early yellow flower .Prune hard after flower.

Maintenance advice: After flowering, cut half or 2/3 of the flowering branches to rejuvenate and get an even better flowering the following year.