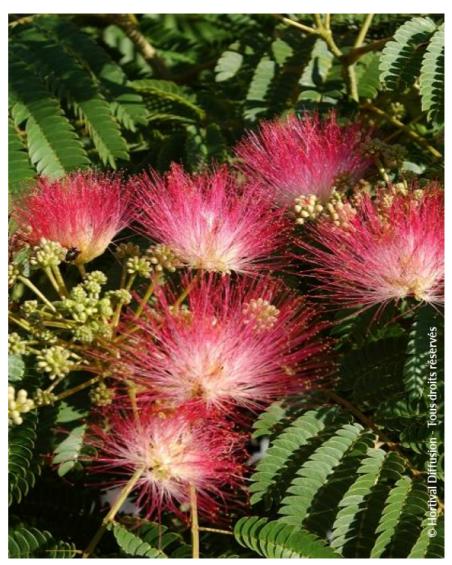

## ALBIZIA julibrissin OMBRELLA (R) 'Boubri' cov

Silk Tree Ombrella ® 'Boubri'

An attractive small tree with fluffy deep pink flowers in summer, requiring a warm and sheltered site.

Maintenance advice: At the end of winter, remove any dead wood and branches too low. Water abundantly over the first year.

Growth: Fast
Fragrance: No

**Exposure:** Full sun

Evergreen/Deciduous:
Deciduous

Shape: spreading

Colour of leaves: Green

Colour of flowers: Red
Soil type: Cool to dry

**Uses:** Free standing specimen, Street tree,