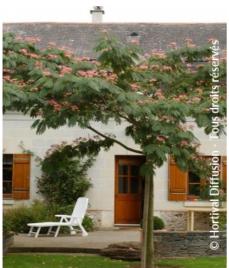

## ALBIZIA julibrissin OMBRELLA (R) 'Boubri' cov

Silk Tree Ombrella ® 'Boubri'

An attractive small tree with fluffy deep pink flowers in summer, requiring a warm and sheltered site.

Maintenance advice: At the end of winter, remove any dead wood and branches too low. Water abundantly over the first year.

Growth: Fast
Fragrance: No

**Exposure:** Full sun

Evergreen/Deciduous:
Deciduous

Shape: spreading

Colour of leaves: Green

Colour of flowers: Red
Soil type: Cool to dry

**Uses:** Free standing specimen, Street tree,