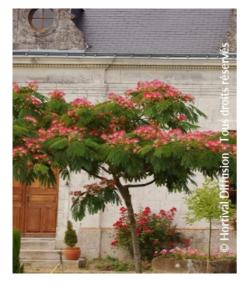

## ALBIZIA julibrissin OMBRELLA (R) 'Boubri' cov

Silk Tree Ombrella ® 'Boubri'

An attractive small tree with fluffy deep pink flowers in summer, requiring a warm and sheltered site.

Maintenance advice: At the end of winter, remove any dead wood and branches too low. Water abundantly over the first year.

Growth: Fast
Fragrance: No

**Exposure:** Full sun

Evergreen/Deciduous:
Deciduous

Shape: spreading

Colour of leaves: Green

Colour of flowers: Red
Soil type: Cool to dry

**Uses:** Free standing specimen, Street tree,