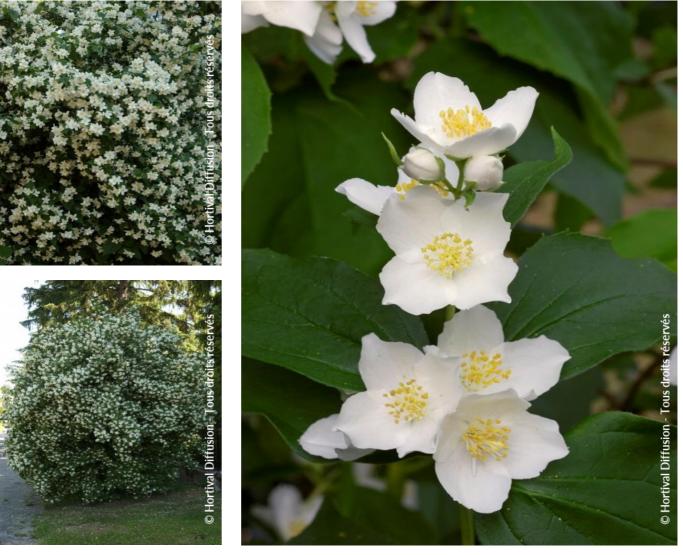

## **PHILADELPHUS coronarius**

sweet mock orange, English dogwood

Mock orange - deciduous large shrub free flowering, single white scented flowers.

Maintenance advice: To get a compact and regular shape, Exposure: Sun - Half shade trim a third from branches after flowering. For a more natural, 0 **Evergreen/Deciduous:** light and airy shape, remove older branches every 2-3 years. Deciduous Botanical/Horticultural origin: Southeast Europe, Southeast Shape: bushy  $\bigcirc$ Asia Colour of leaves: Green Use group: Shrubs 0 Colour of flowers: White Height at 10 years: 3 m t Soil type: Cool to dry Width at 10 years: 2 m **Uses:** Free standing Growth: Medium **Terminal State** specimen, Border, Country Fragrance: Yes hedge 1 Calendar: J F M A M J J A S O N D