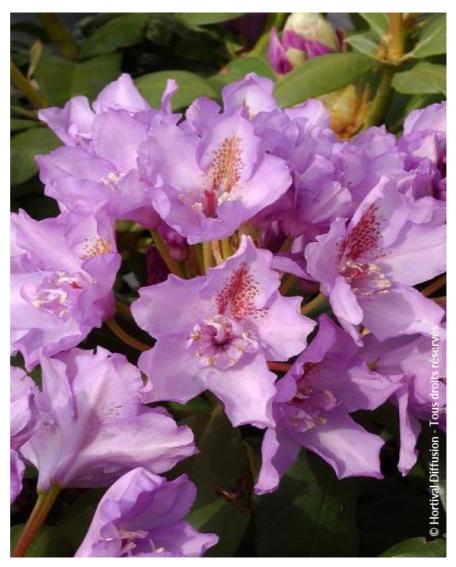

## RHODODENDRON hybride 'FASTUOSUM PLENUM'

rhododendron 'Fastuosum Flore Pleno'

Evergreen ericaceous shrub, flowers mauve.

Maintenance advice: Water regularly in dry weather. From mid-August less watering encourages a better flowering in the following spring.

Exposure: Half shade
Evergreen/Deciduous:

Evergreen

Shape: rounded, ball, globeColour of leaves: Green

Colour of flowers: Blue

violet 🖁

Soil type: Cool

**Uses:** Border, Free standing

specimen,