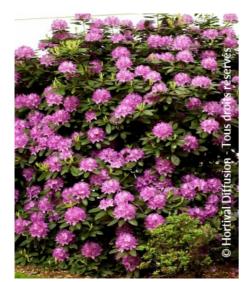

## RHODODENDRON hybride 'FASTUOSUM PLENUM'

rhododendron 'Fastuosum Flore Pleno'

Evergreen ericaceous shrub, flowers mauve.

Maintenance advice: Water regularly in dry weather. From mid-August less watering encourages a better flowering in the following spring.

Exposure: Half shade
Evergreen/Deciduous:

Evergreen

Shape: rounded, ball, globeColour of leaves: Green

Colour of flowers: Blue

violet 🖁

Soil type: Cool

**Uses:** Border, Free standing

specimen,