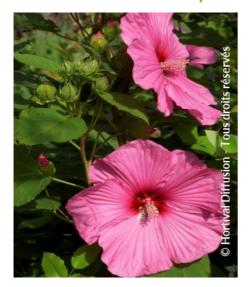

## **HIBISCUS moscheutos ROSE (DISCO BELLE)**

common rose mallow pink 'Disco Belle'

Maintenance advice: Cut off the withered stems in autumn and protect the stump in a cold climate. In softer climates, trim short at the end of winter.

Shape: bush, spreadingColour of leaves: Green

Colour of flowers: Pink

Soil type: Damp

Uses: Free standing specimen, Border, Tub/container

Calendar: J F M A M J J A S O N D