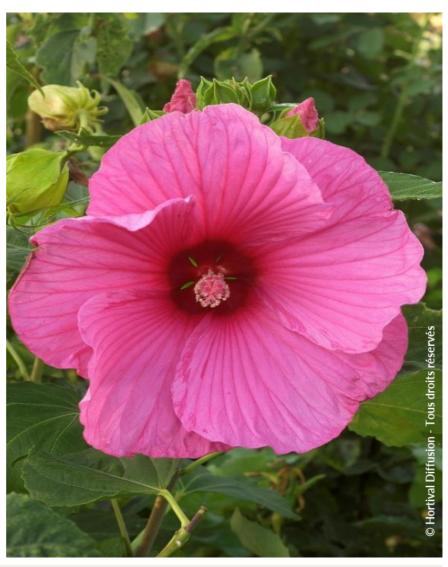

## **HIBISCUS moscheutos ROSE (DISCO BELLE)**

common rose mallow pink 'Disco Belle'

Maintenance advice: Cut off the withered stems in autumn and protect the stump in a cold climate. In softer climates, trim short at the end of winter.

Shape: bush, spreadingColour of leaves: Green

Colour of flowers: Pink

Soil type: Damp

Uses: Free standing specimen, Border, Tub/container

Calendar: J F M A M J J A S O N D